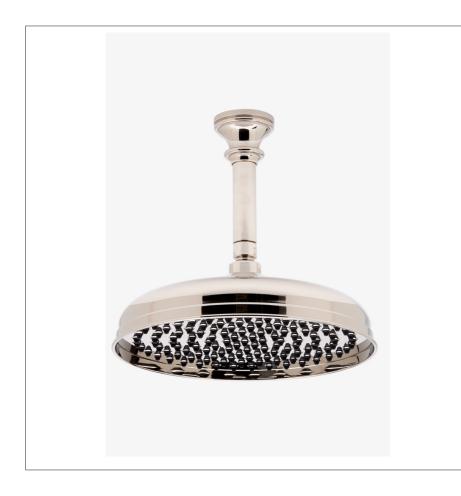

### Foro Ceiling Mounted 10" Shower Rose, Arm and Flange

#### **PRODUCT FEATURES**

10" rain Shower Head with rubber nozzles Stocked in Nickel and Unlacquered Brass Available in 2.5gpm (9.5L/min) flow rate

### FORO Foro Ceiling Mounted 10" Shower Rose, Arm and Flange