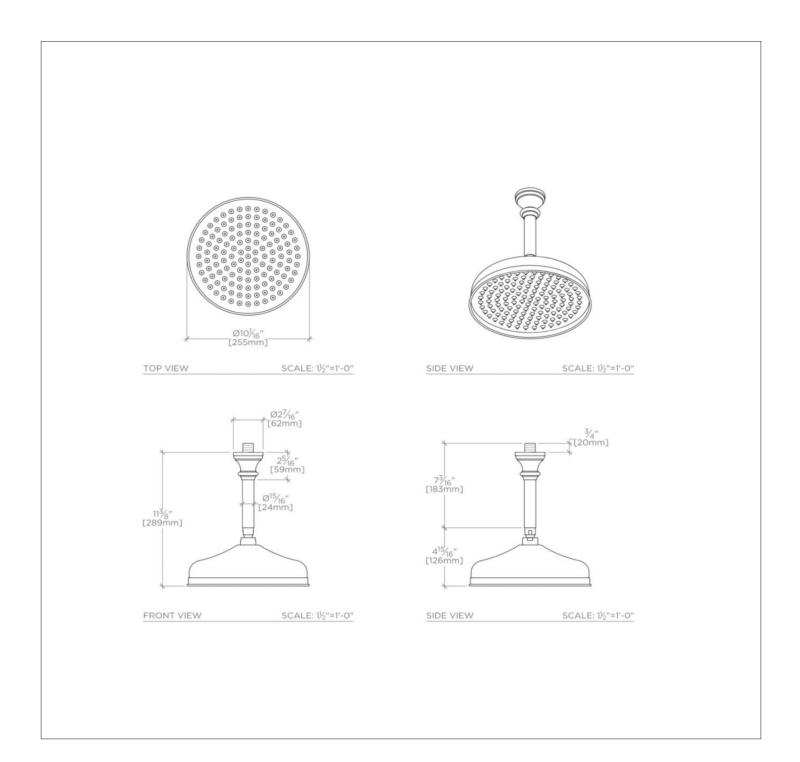

#### TECHNICAL DETAILS

Adjustable versus Fixed Spray: Fixed Fittings Hole Diameter: 1 3/8" Depth / Width: 10 1/16" Height: 12 1/8" Inlet Connection Size: 1/2" Inlet Connection Type: Male NPT Length: 10 1/16" Restricted Maximum Flow Rate: 2.5 gpm Water Pressure Maximum: 85.0 psi Water Pressure Minimum: 20.0 psi Water Pressure Recommended: 45.0 psi