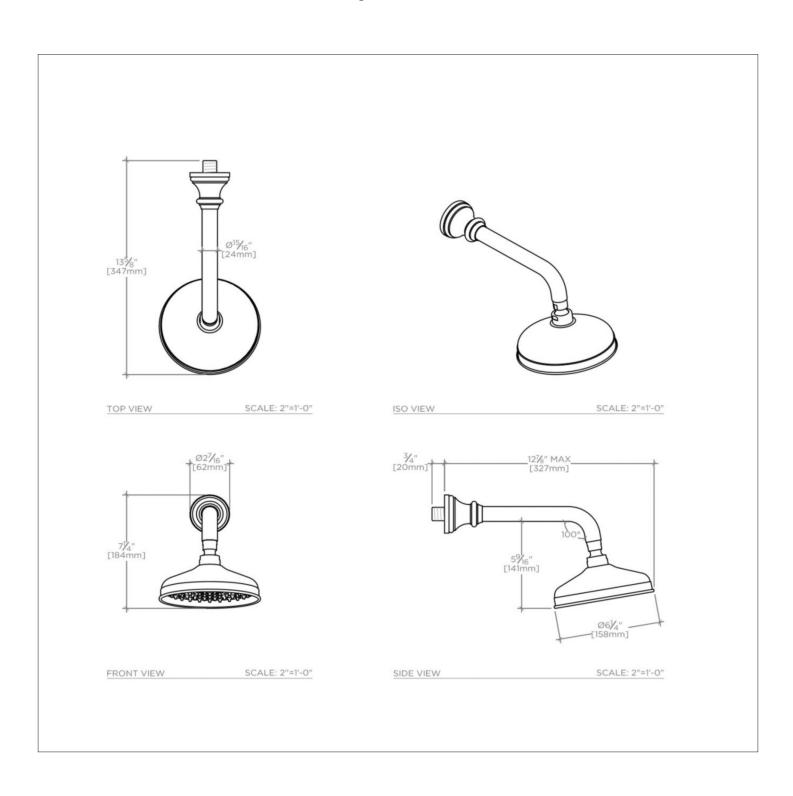

## **TECHNICAL DETAILS**

Adjustable versus Fixed Spray: Fixed Fittings Hole Diameter: 1 3/8"
Depth / Width: 13 5/8"
Height: 7 15/16"
Inlet Connection Size: 1/2"
Inlet Connection Type: Male NPT
Length: 6 3/16"
Water Pressure Maximum: 85.0 psi
Water Pressure Minimum: 20.0 psi
Water Pressure Recommended: 45.0 psi