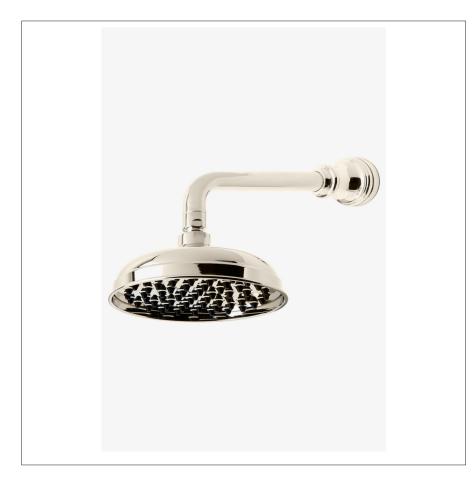

FORO FRSH10

Foro Wall Mounted 6" Shower Rose, Arm and Flange

## **INSPIRATION**

A mix of historical references, including finely etched vintage silver, come together in this twist on classical design - a wonderfully elegant formal statement.

## **PRODUCT FEATURES**

6" shower head with rubber nozzles Stocked in Nickel and Unlacquered Brass Available in 1.75gpm (6.6L/min) flow rate FORO FRSH10

Foro Wall Mounted 6" Shower Rose, Arm and Flange