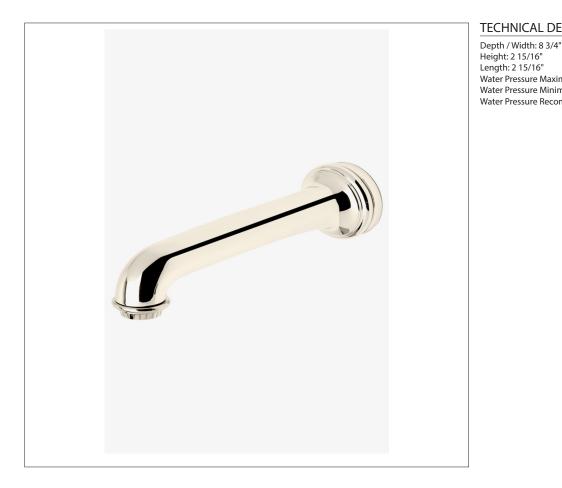

FRTS01 **FORO** 

Foro Wall Mounted Tub Spout

## TECHNICAL DETAILS

Height: 2 15/16" Length: 2 15/16" Water Pressure Maximum: 85.0 psi Water Pressure Minimum: 20.0 psi Water Pressure Recommended: 45.0 psi

## PRODUCT FEATURES

Features signature engraving detail Stocked in Nickel and Unlacquered Brass Unrestricted flow for quick filling of bathtub FORO FRTS01

Foro Wall Mounted Tub Spout