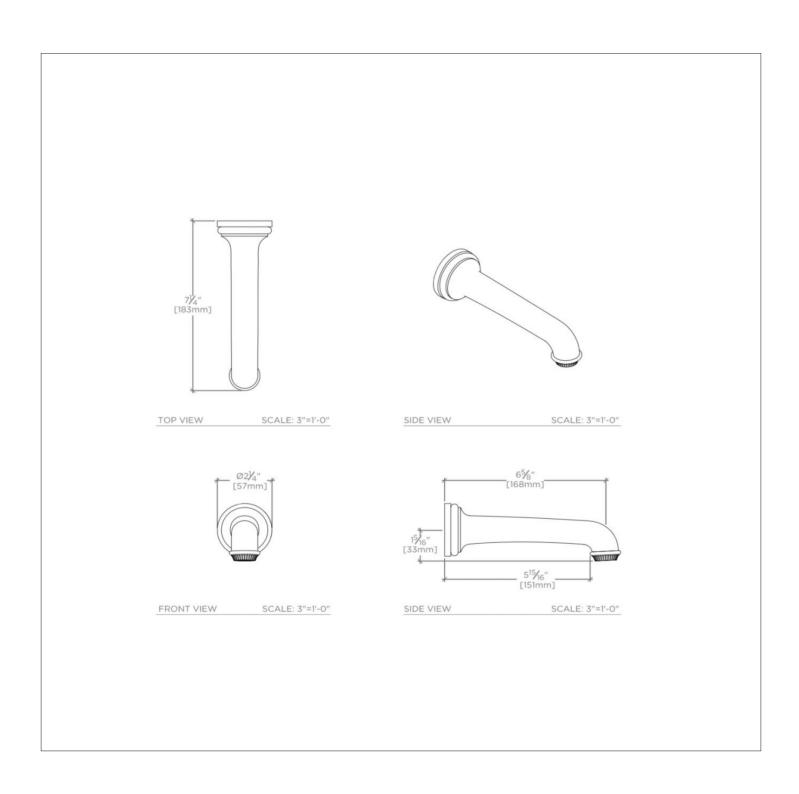

FRTS01 **FORO** 

Foro Wall Mounted Tub Spout

## TECHNICAL DETAILS

Height: 2 15/16" Length: 2 15/16" Water Pressure Maximum: 85.0 psi Water Pressure Minimum: 20.0 psi Water Pressure Recommended: 45.0 psi