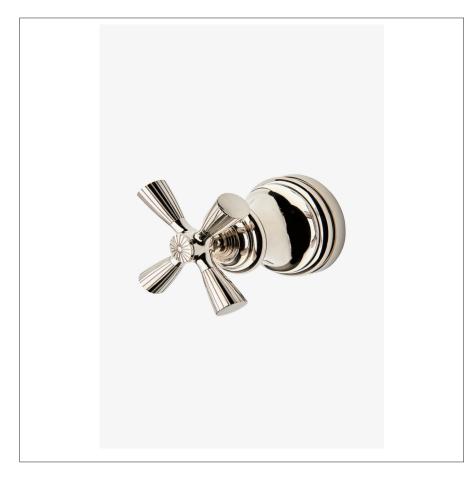

## Foro Volume Control Valve Trim with Metal Cross Handle

## **PRODUCT FEATURES**

Metal cross handle

 $Used \ to \ control \ water \ flow \ to \ a \ single \ waterway \ outlet \ such \ as \ a \ showerhead, \ handshower, \ or \ tub \ spout$ 

Features signature engraving detail