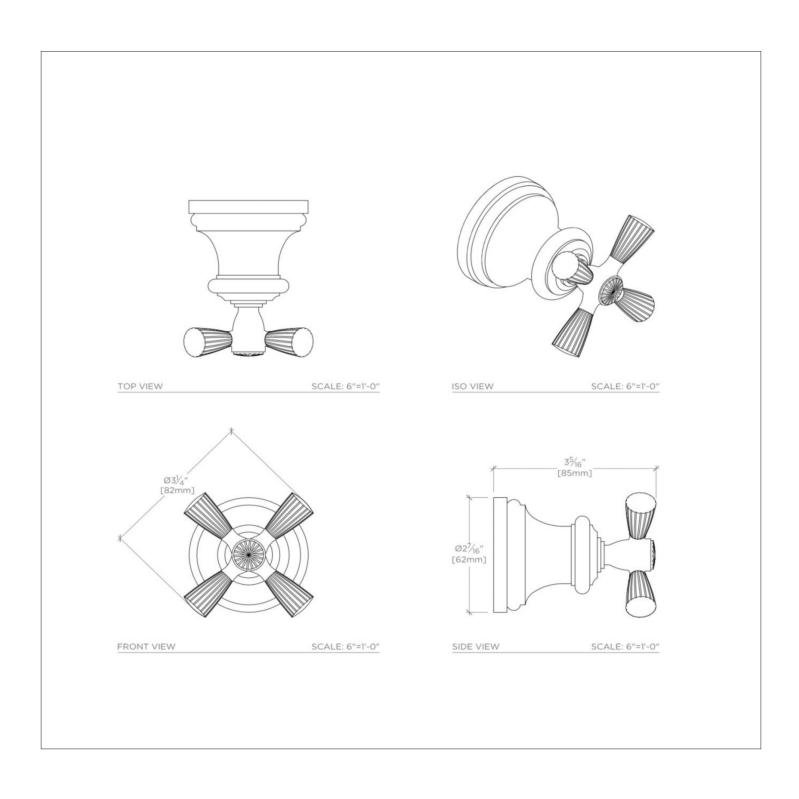

## TECHNICAL DETAILS

Control Hole Diameter Recommended: 1 3/8" Fittings Hole Diameter: 1 3/8" Handle Turn Angle: Quarter Turn Depth / Width: 2 7/16" Height: 2 5/8" Length: 2 5/8" Valve Material: Ceramic