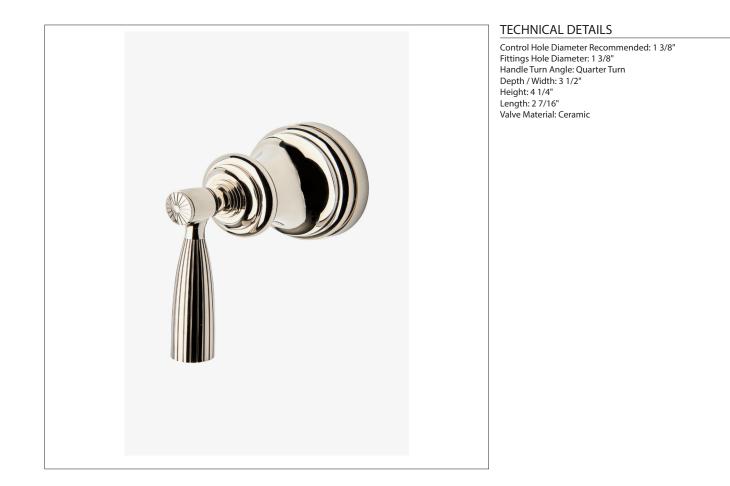

# TOP VIEW SCALE: 6"=1'-0" ISO VIEW SCALE: 6"=1'-0" 4<sup>1</sup>/<sub>4</sub>" [107mm] [76mm] Ø2<sup>7</sup>/<sub>16</sub>" [62mm] 3½″ [88mm] FRONT VIEW SCALE: 6"=1'-0" SIDE VIEW SCALE: 6"=1'-0"