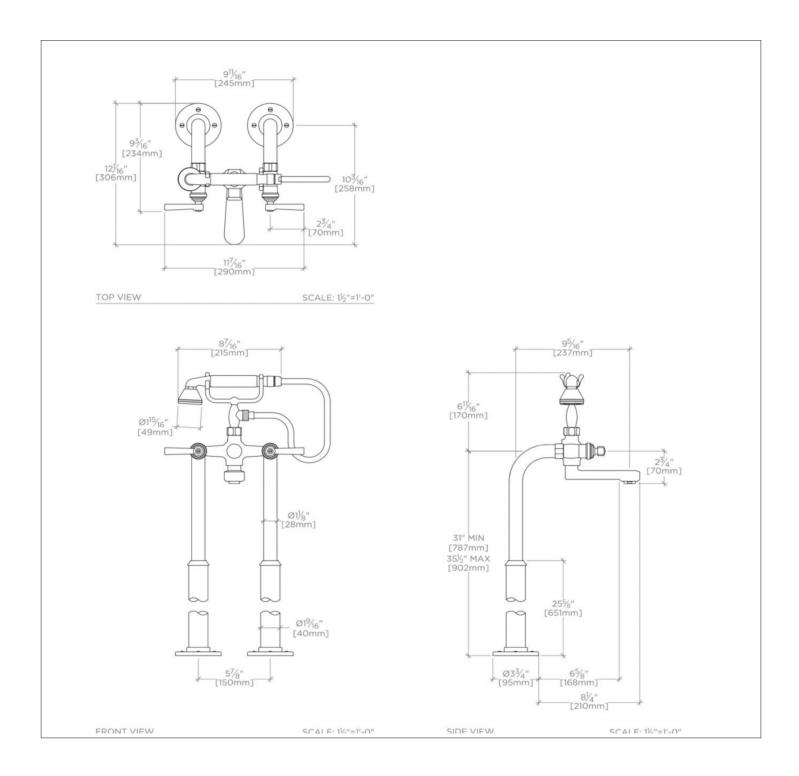

AEXT70 **AERO** 

Aero Floor Mounted Exposed Tub Filler with Metal Handshower and **Lever Handles** 

Aero Floor Mounted Exposed Tub Filler with Metal Handshower and Lever Handles