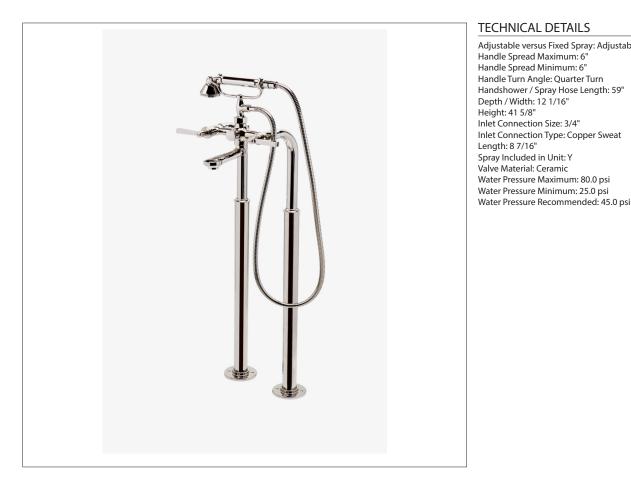

## **TECHNICAL DETAILS**

Adjustable versus Fixed Spray: Adjustable Spray Handle Spread Maximum: 6" Handle Spread Minimum: 6" Handle Turn Angle: Quarter Turn Handshower / Spray Hose Length: 59" Depth / Width: 12 1/16" Height: 41 5/8" Inlet Connection Size: 3/4" Inlet Connection Type: Copper Sweat Length: 8 7/16" Spray Included in Unit: Y Valve Material: Ceramic Water Pressure Maximum: 80.0 psi Water Pressure Minimum: 25.0 psi