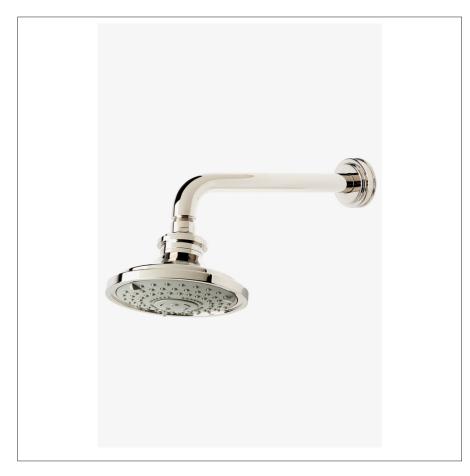

AERO AESH10

Aero Wall Mounted 5" Shower Head, Arm and Flange

## AERO AESH10

Aero Wall Mounted 5" Shower Head, Arm and Flange

## **INSPIRATION**

Inspired by the stepped detail of 19th century telescopes, Aero is a combination of historical reference with a contemporary temperament. The result is original and modern, bringing a look of updated elegance.

## **PRODUCT FEATURES**

Swiveling 5" showerhead with rubber nozzles and adjustable spray Features signature stepped and gadrooned details on escutcheon Stocked in Chrome and Nickel Available in 1.75gpm (6.6L/min) flow rate