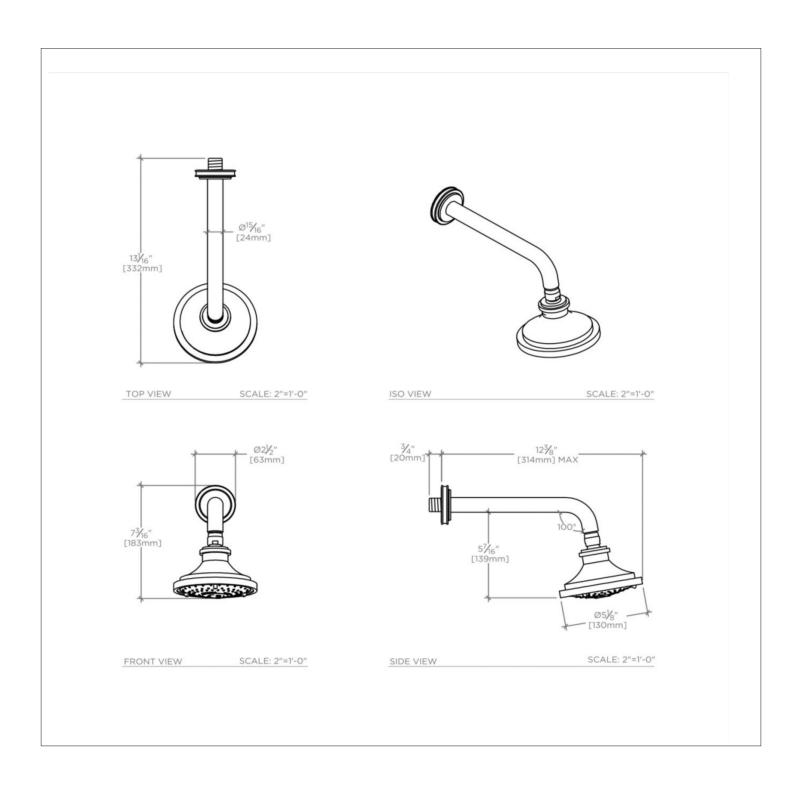

## **TECHNICAL DETAILS**

Adjustable Shelves: N Adjustable versus Fixed Spray: Adjustable Spray Diameter of Head: 5 1/8" Garbage Disposal: N Depth / Width: 13 1/8" Height: 7 3/16" Inlet Connection Size: 1/2" Inlet Connection Type: Male NPT Integrated Sensor Disk: N Interior Finish of Trapway: N Length: 5 1/8" Pivot: N Restricted Maximum Flow Rate: 1.75 gpm Sink Visibility: N Sound Proofing: N Spray Included in Unit: N Water Pressure Maximum: 80.0 psi Water Pressure Minimum: 25.0 psi Water Pressure Recommended: 45.0 psi