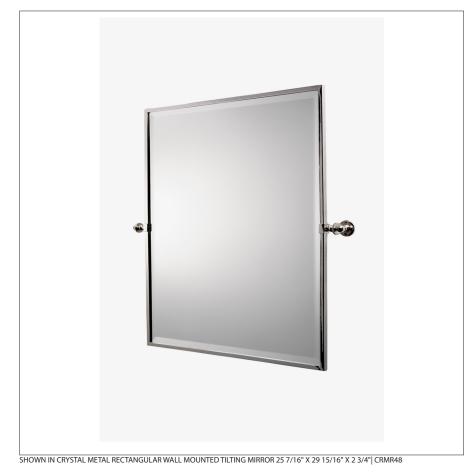

## CRMR48

Crystal Metal Rectangular Wall Mounted Tilting Mirror 25 7/16" x 29 15/16" x 2 3/4"

Comprehensive and universal, the classic design of Crystal is appropriate to partner with any line of fittings and fixtures from modern to traditional. The weight and quality of these handcrafted pieces is unsurpassed.

## CRMR48

Crystal Metal Rectangular Wall Mounted Tilting Mirror 25 7/16" x 29 15/16" x 2 3/4"