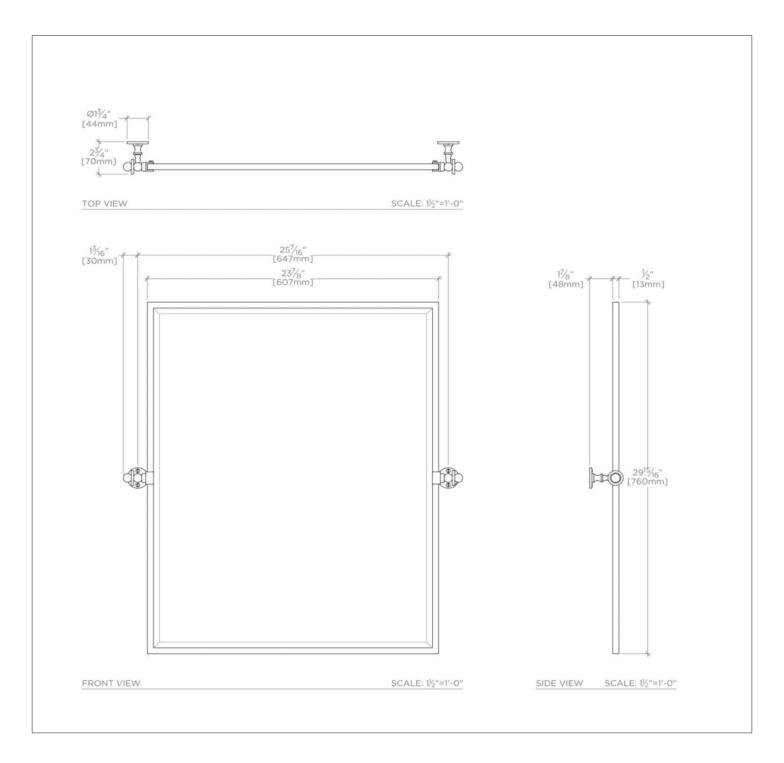

#### TECHNICAL DETAILS

Depth / Width: 2 3/4" Height: 29 15/16" Length: 25 7/16" Primary Material: Metal Suggested Application: Bath

# PRODUCT FEATURES

INSPIRATION

25 7/16" x 29 15/16" x 2 3/4" Tilting Rectangle Design Made from Brass Chrome, Matte Nickel & Nickel Finishes