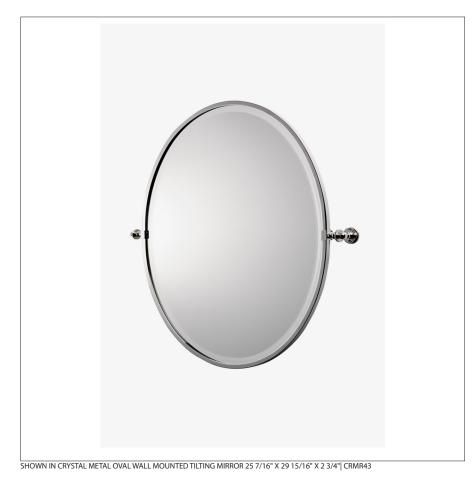

# CRMR43

Crystal Metal Oval Wall Mounted Tilting Mirror 25 7/16" x 29 15/16" x 2 3/4"

#### PRODUCT FEATURES

27 13/16" x 2 3/4" x 30" Tilting Oval Design Made from Brass Chrome, Matte Nickel & Nickel Finishes

### TECHNICAL DETAILS

Depth / Width: 2 3/4" Height: 29 15/16" Length: 25 7/16" Primary Material: Metal Suggested Application: Bath