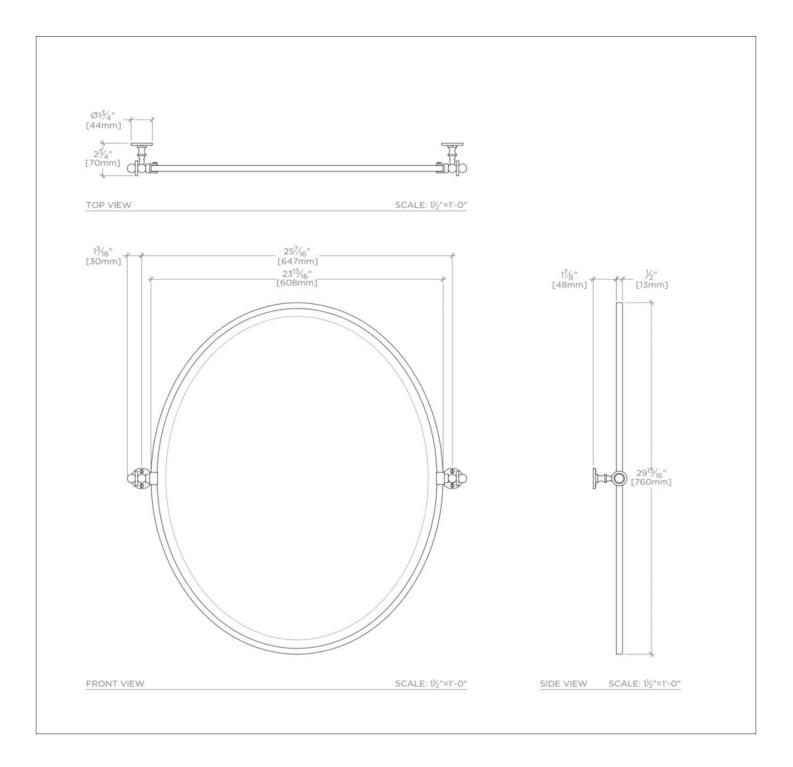

# CRMR43

Crystal Metal Oval Wall Mounted Tilting Mirror 25 7/16" x 29 15/16" x 2 3/4"

#### PRODUCT FEATURES

27 13/16" x 2 3/4" x 30" Tilting Oval Design Made from Brass Chrome, Matte Nickel & Nickel Finishes

### TECHNICAL DETAILS

Depth / Width: 2 3/4" Height: 29 15/16" Length: 25 7/16" Primary Material: Metal Suggested Application: Bath