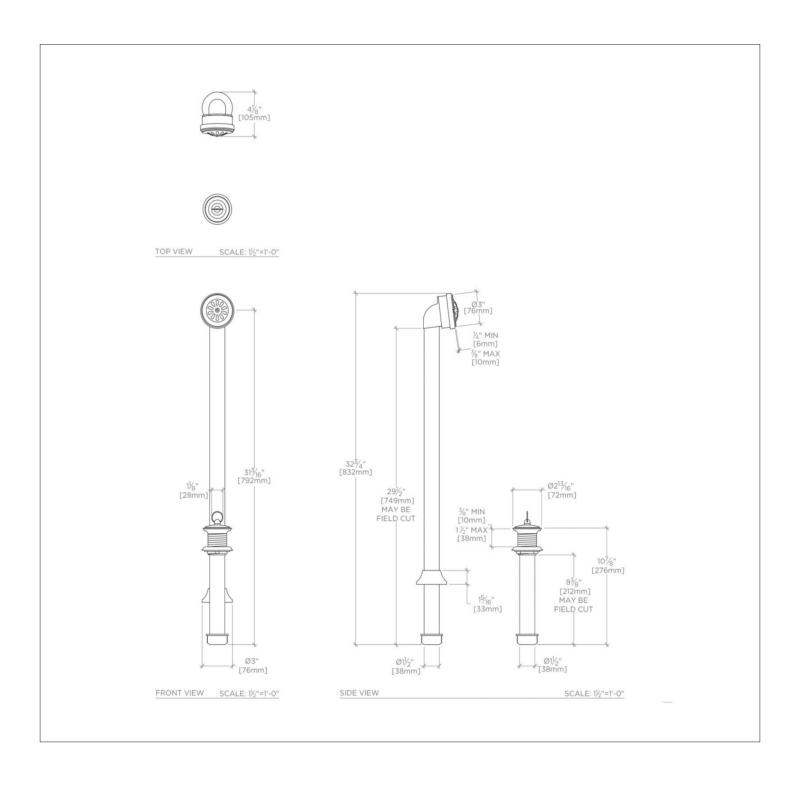

## TECHNICAL DETAILS

Drain Assembly Materials: Brass, Rubber Drain Depth Maximum: 1 1/2" Drain Hole Diameter: 2" Drain Style: Drain Plug Escutcheon Primary Material: Brass Drain Depth Minimum: 3/8"

Height: 32 3/4"

Outlet Connection Size: 1 1/2"

Outlet Connection Type: Tailpiece with Slip Fit Gasket

Overflow Depth Maximum: 3/8" Overflow Depth Minimum: 1/4" Overflow Hole Diameter: 1 7/8" Primary Material: Brass Suggested Application: Bath