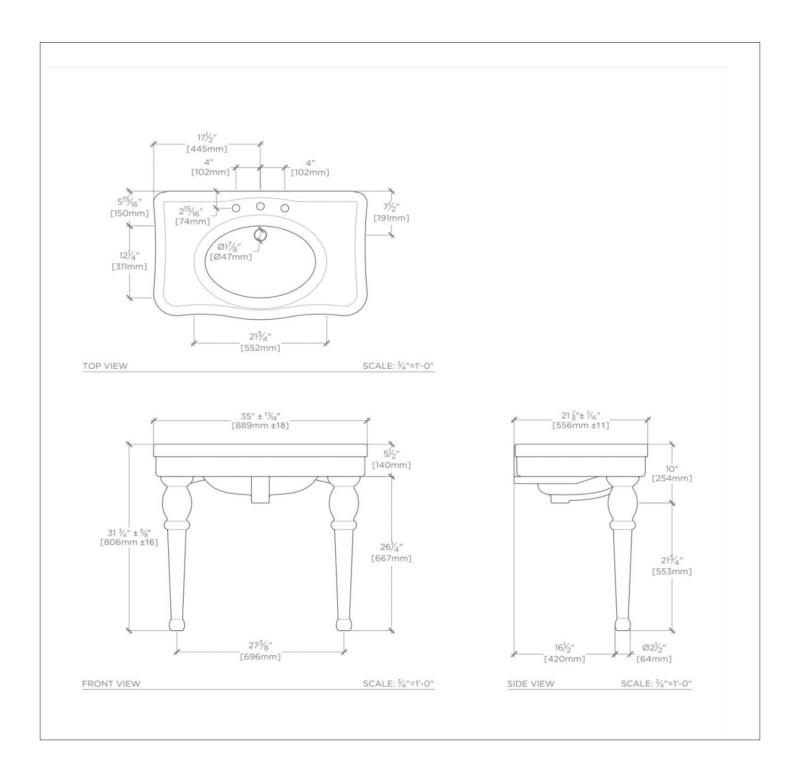

# BELLE EPOQUE BECL36

Belle Epoque Two Leg Single Console 35" x 21 7/8" x 31 3/4"

## **TECHNICAL DETAILS**

Depth / Width: 21 7/8" Height: 31 3/4" Installation Type: Wall Mounted Length: 35" Number of Legs: Two Overflow Opening: Yes Sink Visibility: N Suggested Application: Bath

SHOWN IN BELLE EPOQUE TWO LEG SINGLE CONSOLE 34 1/2" X 21 1/2" X 31 1/2" BECL36