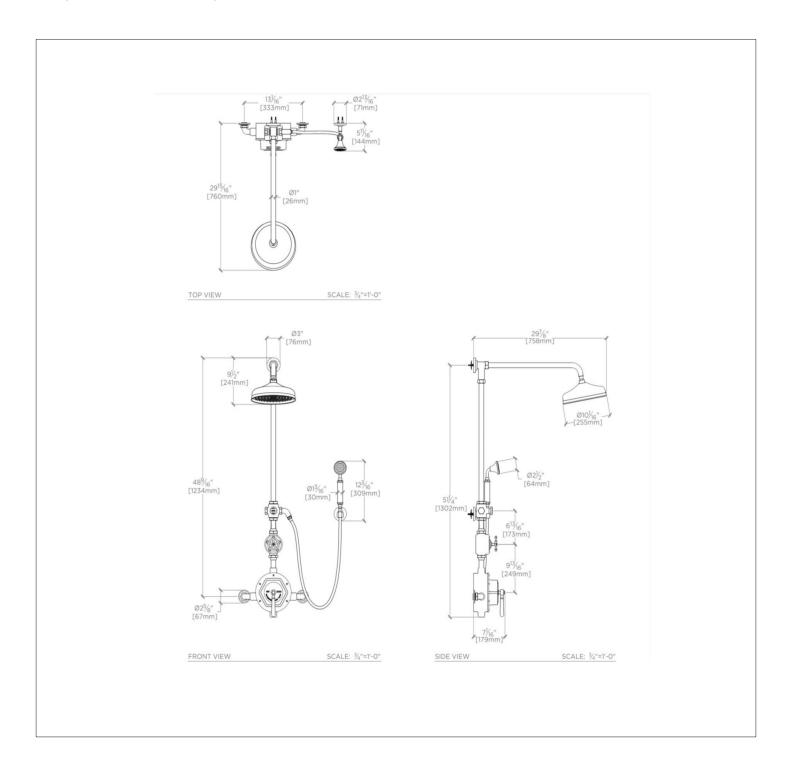

## TECHNICAL DETAILS

Flow Restriction Options: 2.5, 2.0, 1.75, 1.5

REGULATOR RGXS36

Regulator Exposed Thermostatic Shower System with 10" Shower Rose, Handshower on Hook, Metal Lever and Wheel Handles