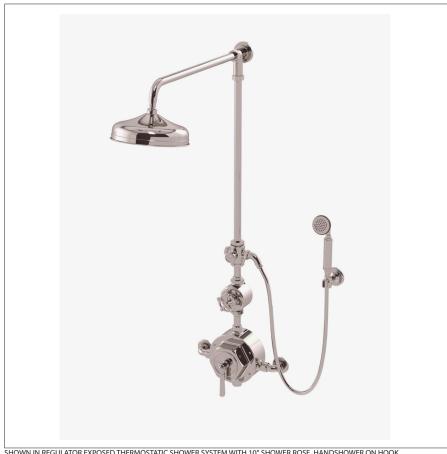

## WATERWORKS

RGXS36 **REGULATOR** 

Regulator Exposed Thermostatic Shower System with 10" Shower Rose, Handshower on Hook, Metal Lever and Wheel Handles

SHOWN IN REGULATOR EXPOSED THERMOSTATIC SHOWER SYSTEM WITH 10" SHOWER ROSE, HANDSHOWER ON HOOK,