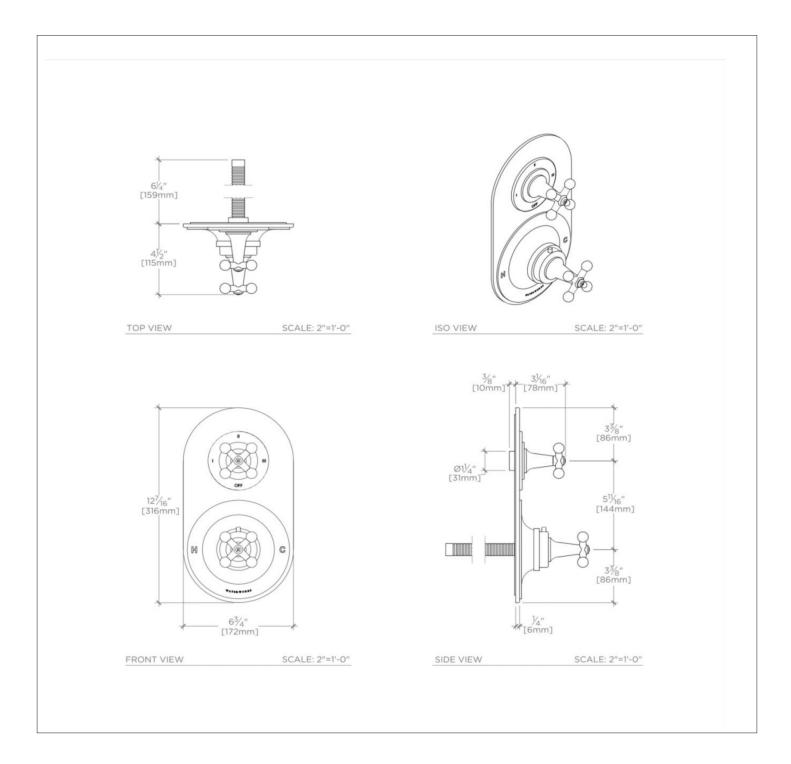

### Dash Metal Cross Handle Thermostatic with Metal Cross Handle Three Way Diverter Trim

SHOWN IN DASH METAL LEVER HANDLE THERMOSTATIC WITH METAL CROSS HANDLE THREE WAY DIVERTER TRIM DSTH33

#### **PRODUCT FEATURES**

Metal Cross Handle

The thermostatic valve and three way diverter trims are housed neatly together on an oval back plate for a clean install in the shower.

Stocked in Nickel, Chrome, Unlacquered Brass, and Matte Nickel finishes