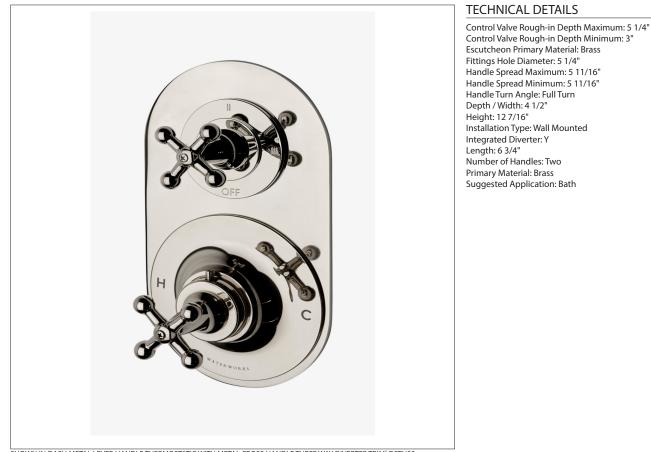

### Dash Metal Cross Handle Thermostatic with Metal Cross Handle Three Way Diverter Trim

SHOWN IN DASH METAL LEVER HANDLE THERMOSTATIC WITH METAL CROSS HANDLE THREE WAY DIVERTER TRIM DSTH33

#### **PRODUCT FEATURES**

Metal Cross Handle

The thermostatic valve and three way diverter trims are housed neatly together on an oval back plate for a clean install in the shower.

Stocked in Nickel, Chrome, Unlacquered Brass, and Matte Nickel finishes

#### PRODUCT (NOTES)

Product Requires Universal Thermostatic Valve with Integrated Three Way Diverter with Shutoff Valve [GUTH50]. Valve Sold Separately.