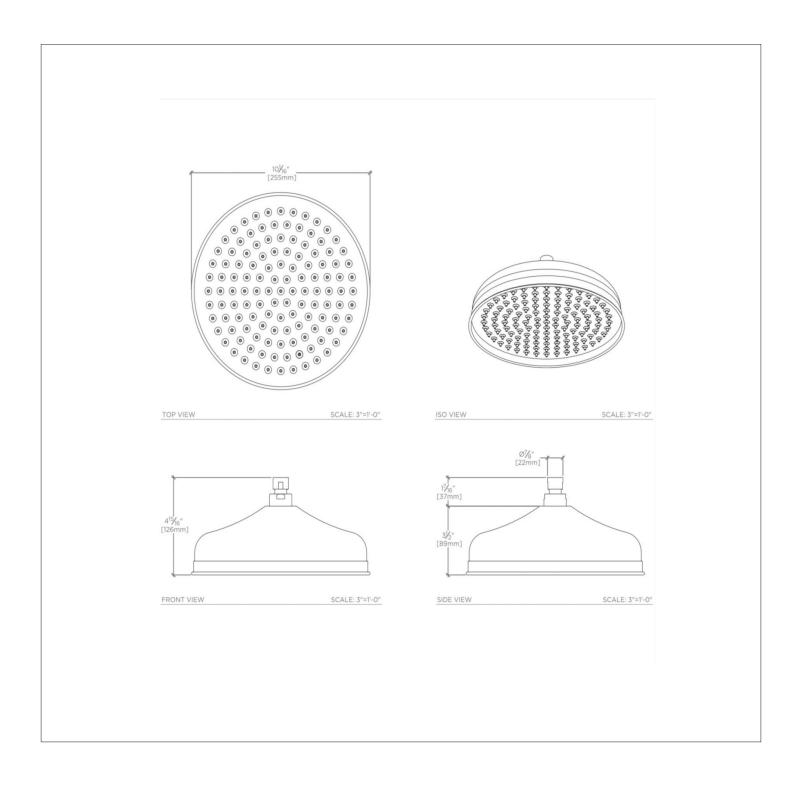

## **TECHNICAL DETAILS**

Adjustable versus Fixed Spray: Fixed Spray Diameter of Head: 10"
Flow Restriction Options: 2.5, 2.0, 1.75, 1.5
Depth / Width: 10 3/16"
Height: 4 15/16"
Inlet Connection Size: 1/2"
Inlet Connection Type: Female NPT
Pivot: Y
Primary Material: Brass
Suggested Application: Bath
Water Pressure Maximum: 85.0 psi
Water Pressure Minimum: 20.0 psi
Water Pressure Recommended: 45.0 psi