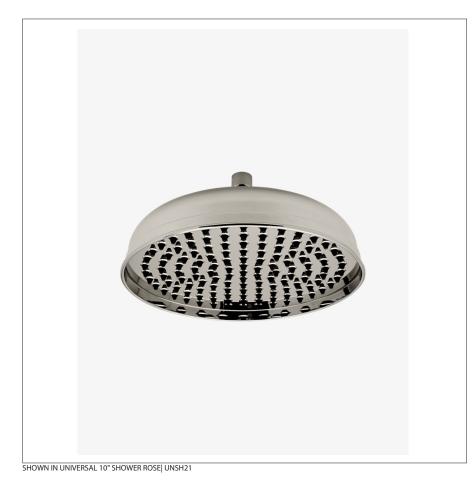

# WATERWORKS

UNIVERSAL UNSH21

Universal 10" Shower Rose

### **PRODUCT FEATURES**

Add elegant utility and a gently refreshing rainfall effect to your daily ritual with an exquisitely proportioned Universal showerhead

Stocked in 2.5gpm (9.5 L/min) and 1.75gpm (6.6 L/min). State of California requires 1.75gpm (6.6 L/min) to comply with their water conservation requirements. Other flow options are available to order, contact your sales associate or call 1 (800) 899-6757 for details.