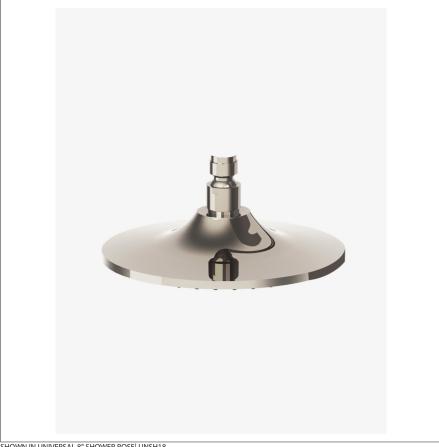

## WATERWORKS

UNSH<sub>18</sub> **UNIVERSAL** 

Universal 8" Shower Rose

SHOWN IN UNIVERSAL 8" SHOWER ROSE UNSH18

## **PRODUCT FEATURES**

Add elegant utility and a gently refreshing rainfall effect to your daily ritual with an exquisitely proportioned Universal showerhead

UNIVERSAL UNSH18

Universal 8" Shower Rose