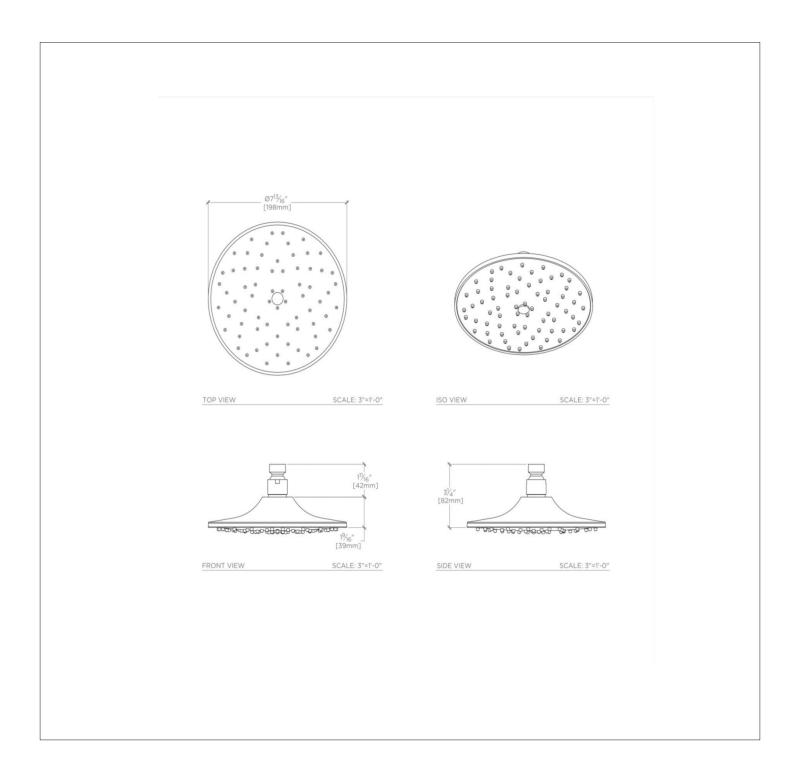

## **TECHNICAL DETAILS**

Adjustable versus Fixed Spray: Fixed Spray Diameter of Head: 8" Flow Restriction Options: 2.5, 2.0, 1.75, 1.5 Depth / Width: 7 13/16" Height: 3 1/4" Inlet Connection Size: 1/2" Inlet Connection Type: Female NPT Pivot: Y Primary Material: Brass Suggested Application: Bath Water Pressure Maximum: 85.0 psi Water Pressure Minimum: 20.0 psi Water Pressure Recommended: 45.0 psi