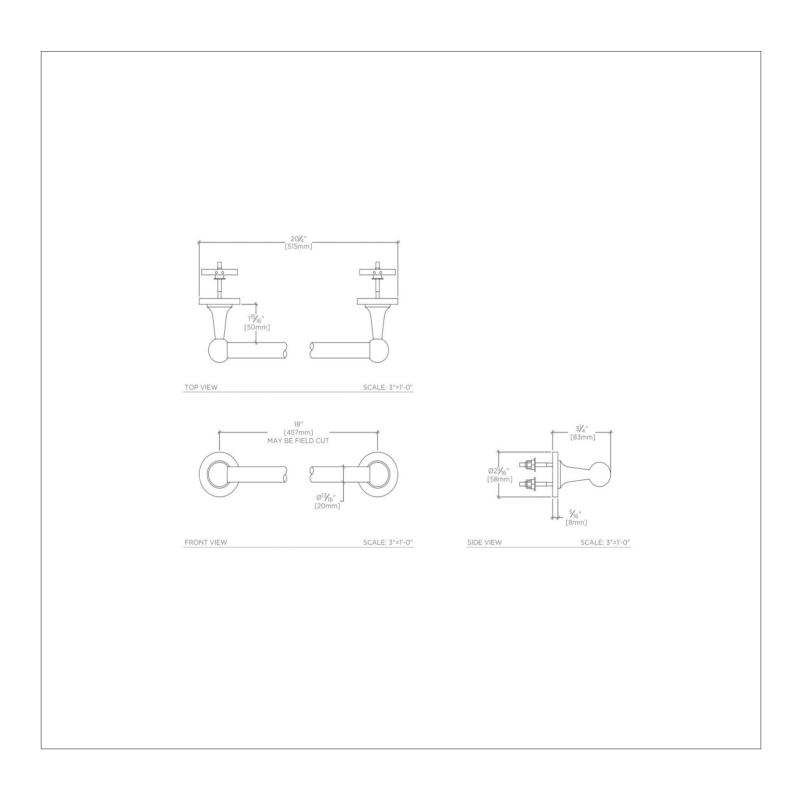

## **TECHNICAL DETAILS**

Diameter of Legs / Tubes: 13/16" Escutcheon Primary Material: Brass Depth / Width: 3 1/4" Height: 2 5/16" Installation Type: Wall Mounted Length: 18" Pivot: N Primary Material: Brass Suggested Application: Bath