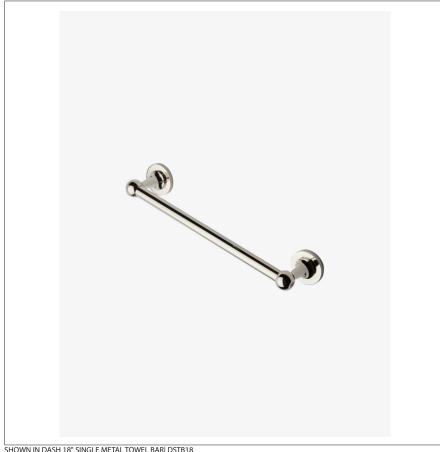

## WATERWORKS

DSTB18 **DASH** 

Dash 18" Single Metal Towel Bar

SHOWN IN DASH 18" SINGLE METAL TOWEL BAR DSTB18