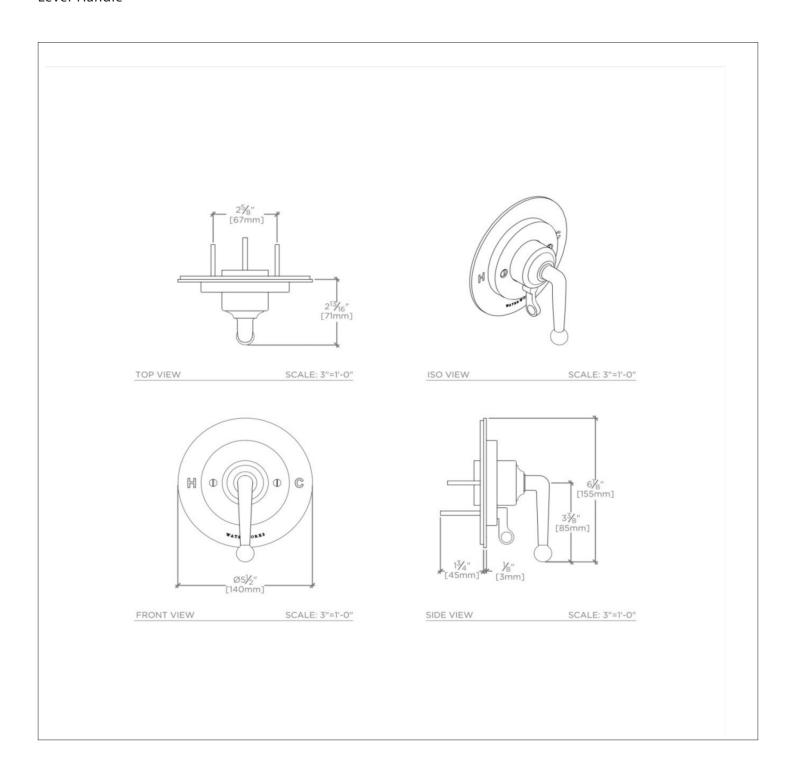

## **TECHNICAL DETAILS**

Primary Material: Brass Suggested Application: Bath

Control Valve Rough-in Depth Maximum: 2 7/8" Control Valve Rough-in Depth Minimum: 2 3/8" Escutcheon Primary Material: Brass Fittings Hole Diameter: 3 1/2" Depth / Width: 2 15/16" Height: 6 1/8" Installation Type: Wall Mounted Integrated Diverter: Y Length: 5 1/2" Number of Handles: One