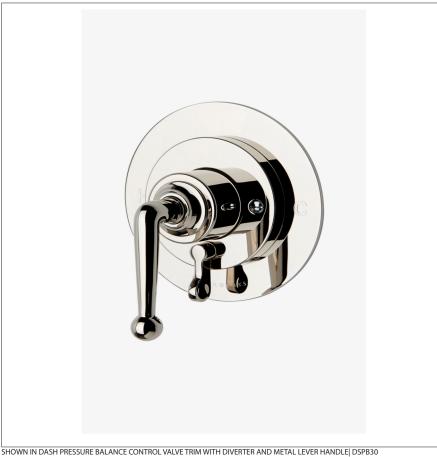

DSPB30 DASH

Dash Pressure Balance Control Valve Trim with Diverter and Metal Lever Handle

## **PRODUCT FEATURES**

Metal Lever Handle

Integral diverter allows bather to move water between two sources.

Allows bather to adjust temperature to waterway outlet, features anti-scald protection through an integrated high limit safety stop

Stocked in Nickel, Chrome, Unlacquered Brass, and Matte Nickel finishes Requires valve rough GUPB87(USA) or GU87PB(UK) sold separately