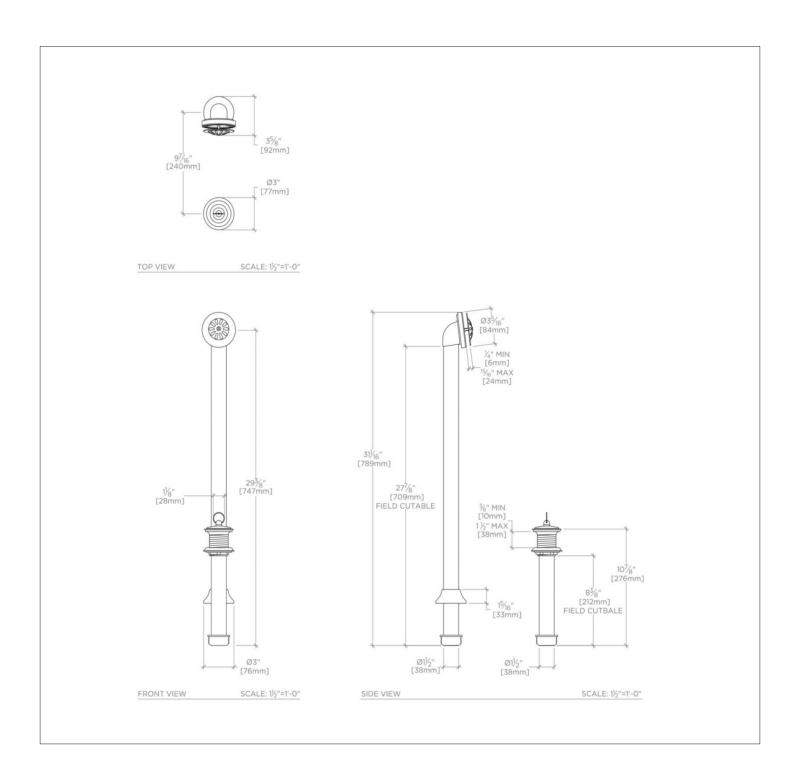

## **TECHNICAL DETAILS**

Drain Assembly Materials: Brass, Rubber Drain Depth Maximum: 1 1/2" Drain Hole Diameter: 2" Drain Style: Drain Plug Escutcheon Primary Material: Brass Drain Depth Minimum: 3/8"

Height: 31 1/16"

Outlet Connection Size: 1 1/2"

Outlet Connection Type: Tailpiece with Slip Fit Gasket

Overflow Depth Maximum: 15/16" Overflow Depth Minimum: 1/4" Overflow Hole Diameter: 1 7/8" Primary Material: Brass Suggested Application: Bath