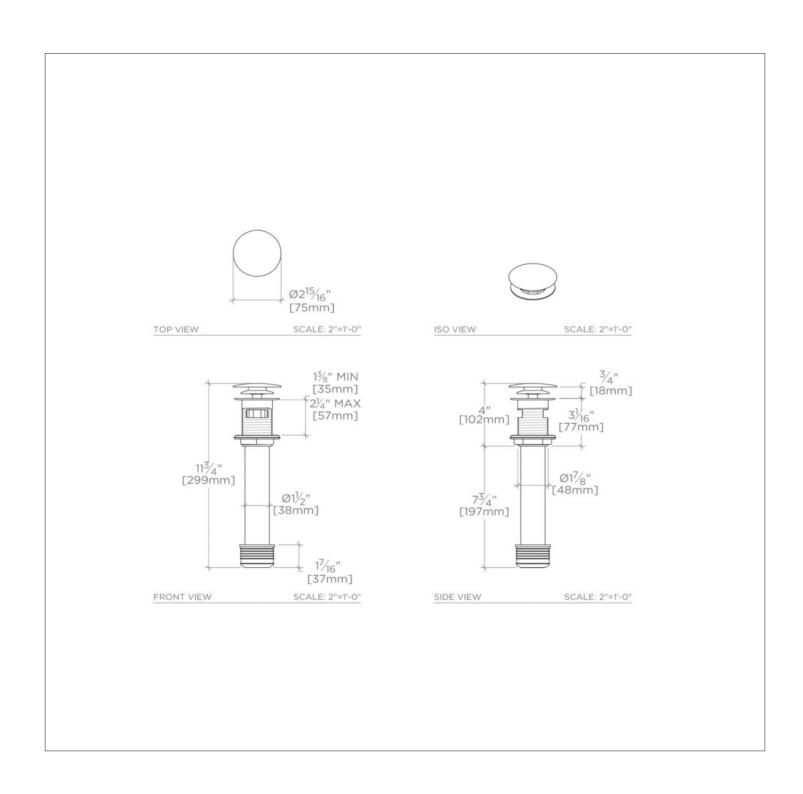

## **TECHNICAL DETAILS**

Drain Depth Maximum: 2 1/4" Drain Hole Diameter: 2" Drain Depth Minimum: 1 3/8" Height: 11 3/4" Length: 2 15/16"

Outlet Connection Size: 1 1/2"

Outlet Connection Type: Tailpiece with Slip Fit Gasket