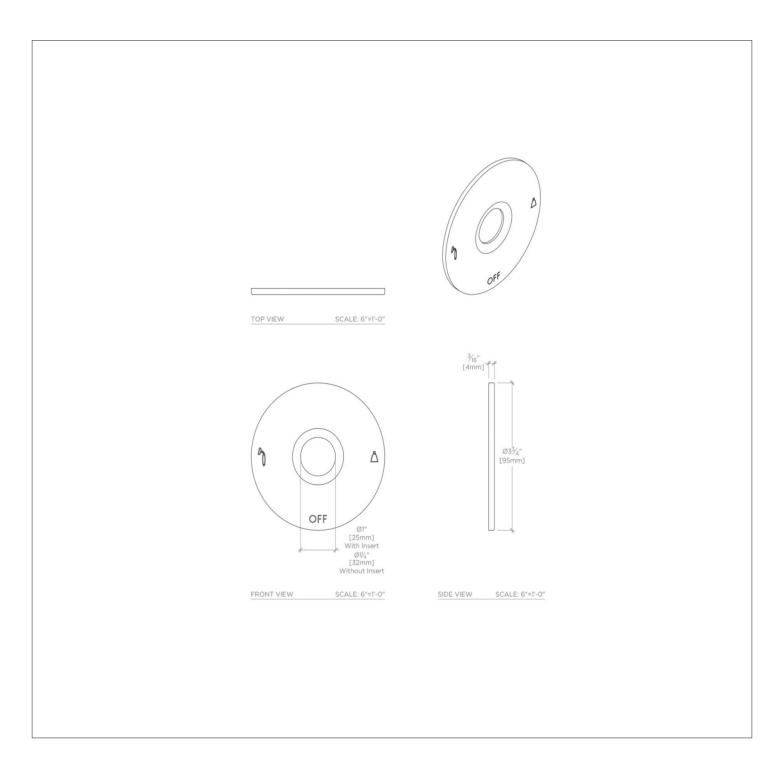

## **TECHNICAL DETAILS**

ADA Compliance: Yes Depth / Width: 3/16" Height: 3 3/4" Length: 3 3/4" Primary Material: Brass Suggested Application: Bath

SHOWN IN UNIVERSAL TWO WAY DIVERTER VALVE TRIM FOR THERMOSTATIC WITH GRAPHICS UN2TG1