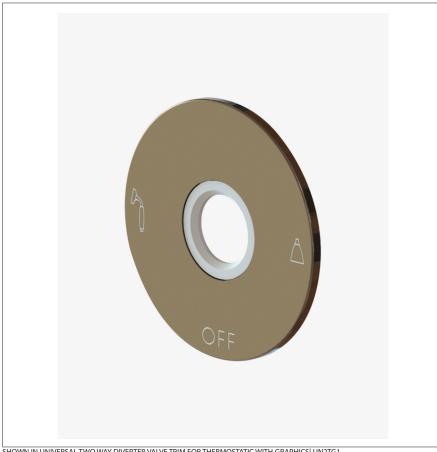

## **TECHNICAL DETAILS**

ADA Compliance: Yes Depth / Width: 3/16" Height: 3 3/4" Length: 3 3/4" Primary Material: Brass Suggested Application: Bath

SHOWN IN UNIVERSAL TWO WAY DIVERTER VALVE TRIM FOR THERMOSTATIC WITH GRAPHICS UN2TG1