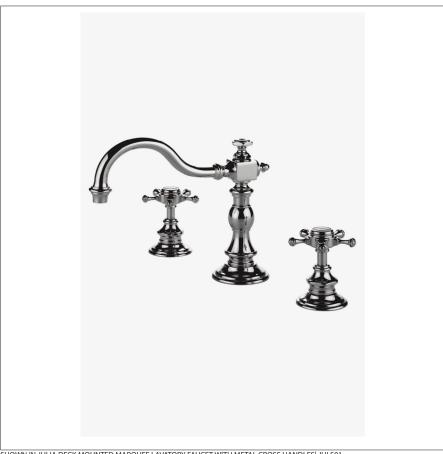

JULIA JULS01

Julia Deck Mounted Marquee Lavatory Faucet with Metal Cross Handles

SHOWN IN JULIA DECK MOUNTED MARQUEE LAVATORY FAUCET WITH METAL CROSS HANDLES JULS01

## **INSPIRATION**

An interpretation of 1920s French country, Julia speaks to decoration and intricate design displayed through beautifully composed turnings. These details embody the robust, signature high profile spout enabling Julia to transition fluidly from informal to formal environments.

## PRODUCT FEATURES

Metal cross handles Includes European size pop up drain Stocked in Chrome, Nickel, Matte Nickel, and Unlacquered Brass Available in 1.2gpm (4.5L/min) flow rate