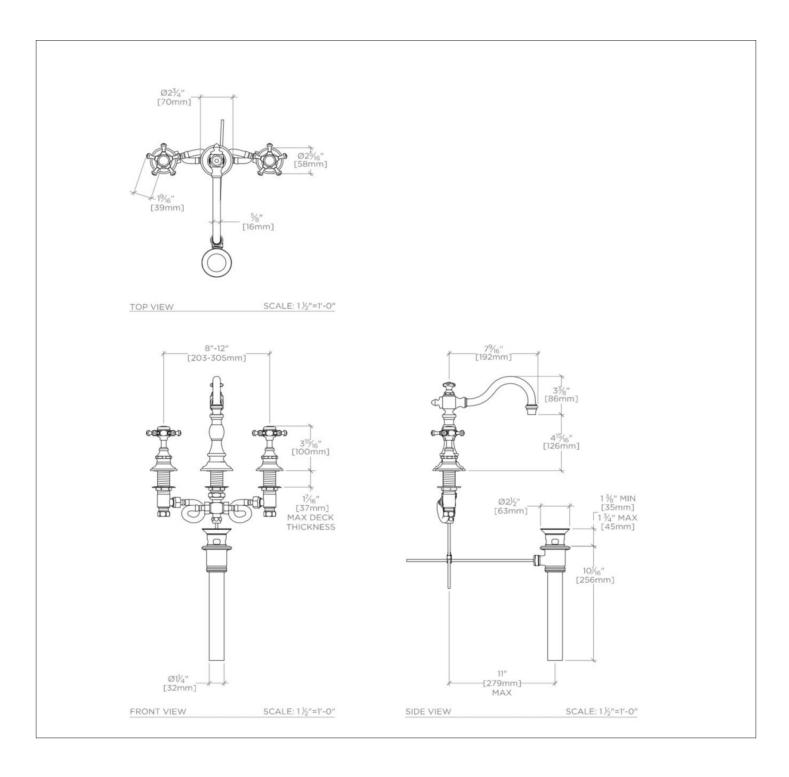

## JULIA JULS01

Julia Deck Mounted Marquee Lavatory Faucet with Metal Cross Handles