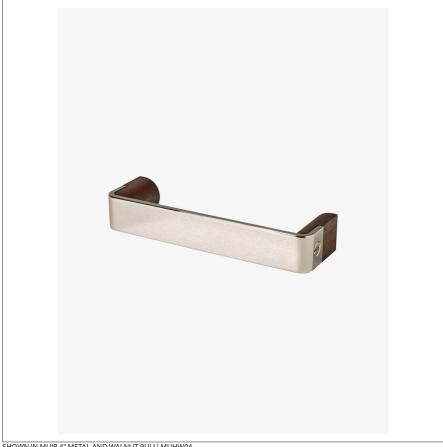

## WATERWORKS

MUHW04 **MUIR** 

Muir 4" Metal and Walnut Pull

### TECHNICAL DETAILS

Height: 3/4" Length: 4 7/16"

SHOWN IN MUIR 4" METAL AND WALNUT PULL| MUHW04

#### **INSPIRATION**

At home in the mountains, by the sea or in an urban loft, Muir's solid walnut pairs with hand-finished solid brass tocreate a modern, casual effect recalling vintage modern artist-made furniture and jewelry.

# MUIR MUHW04

Muir 4" Metal and Walnut Pull