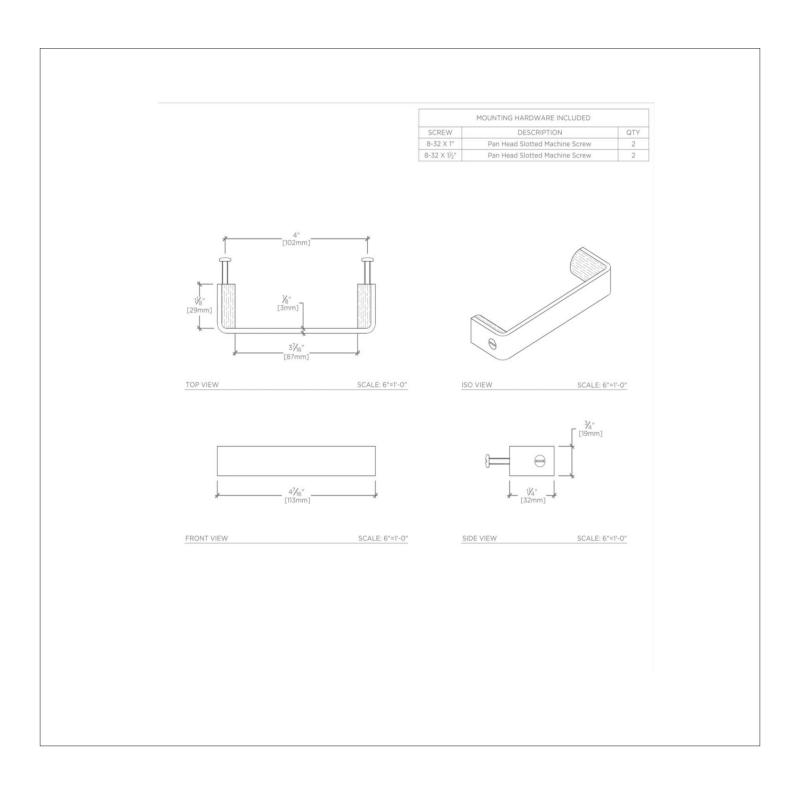

### TECHNICAL DETAILS

Height: 3/4" Length: 4 7/16"

SHOWN IN MUIR 4" METAL AND WALNUT PULL| MUHW04

#### **PRODUCT FEATURES**

American Walnut paired with Brass Walnut is protected with primer and wood lacquer Made in the USA Includes per fixing: 8-32 Truss Head Machine Screw-Combo-Slotted