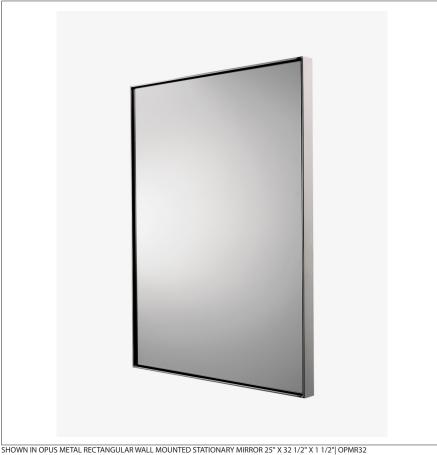

## WATERWORKS

OPMR32 **OPUS** 

Opus Metal Rectangular Wall Mounted Stationary Mirror 25" x 32 1/2" x 1 1/2"

# OPUS OPMR32

Opus Metal Rectangular Wall Mounted Stationary Mirror 25" x 32 1/2" x 1 1/2"