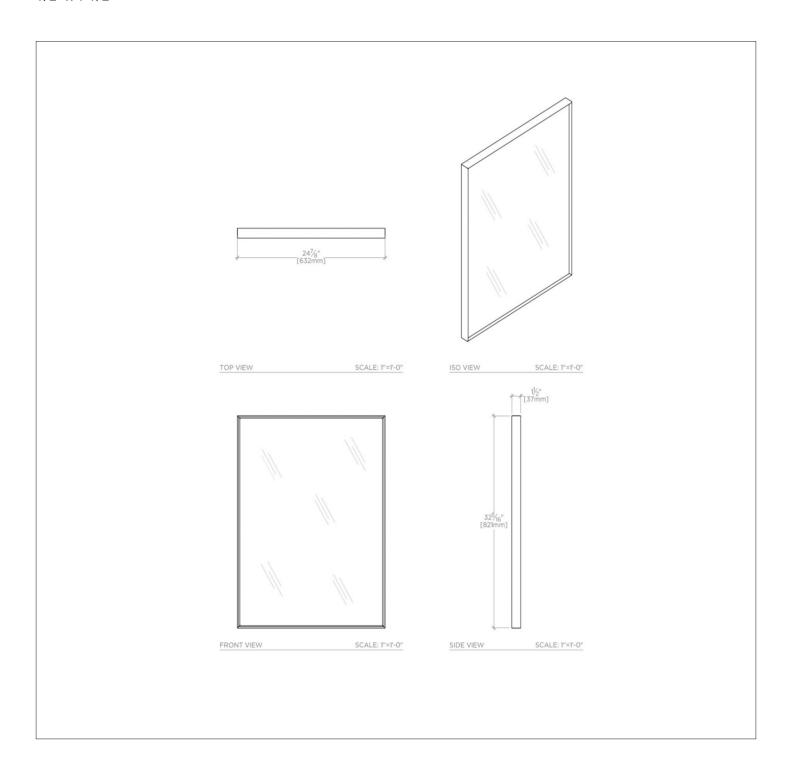

### TECHNICAL DETAILS

Depth / Width: 1 1/2" Height: 32 5/16" Length: 24 7/8" Primary Material: Metal

#### **PRODUCT FEATURES**

24 7/8" x 32 5/16" x 1 1/2"

Made of Brass

Vertical mounting brackets included; horizontal mounting brackets must be special ordered 90 lb