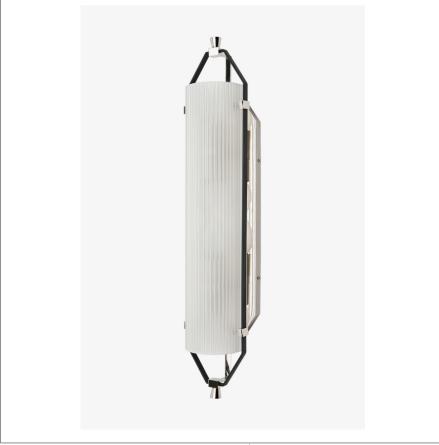

### Addair Wall Mounted Double Sconce with Glass Shade

#### **INSPIRATION**

The geometric forms and mixed materials of a crisp modern frame and curved ribbed glass shade define Addair. The combination of metals makes it easy to place with various finishes.

#### **PRODUCT FEATURES**

Two-tone mix of metals

Solid brass and curved, patterned glass

Uses 60 Watt Candelabra Bulbs (not included)

UL and CUL Listed

Mounts vertically or horizontally