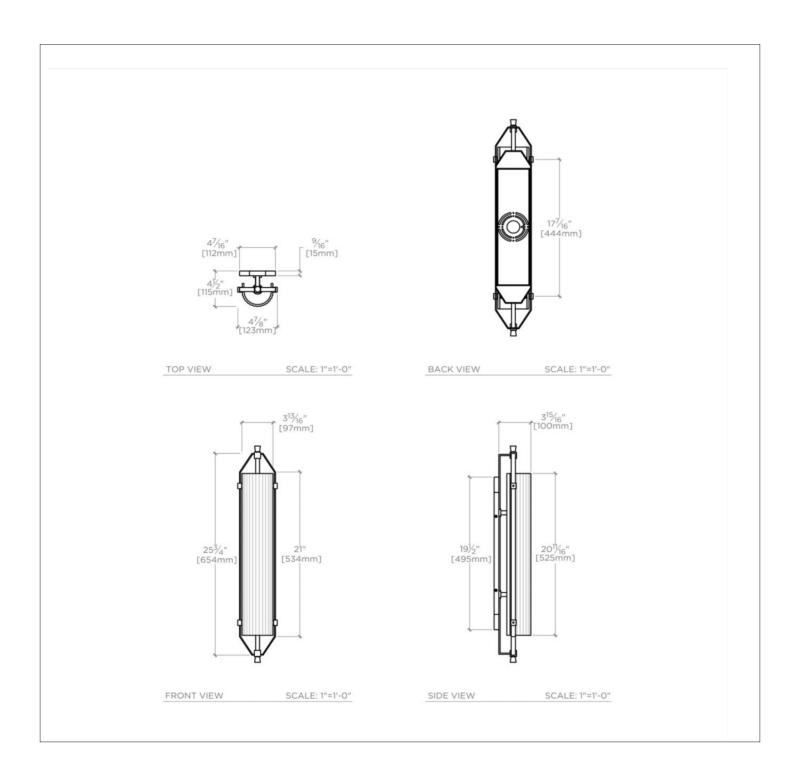

#### **TECHNICAL DETAILS**

Ambient / Task: Task

Bulb Base Size: E12 Bulb Type: Candelabra Depth / Width: 4 1/2" Height: 25 3/4" Installation Type: Wall Mounted Interior / Exterior Application: Interior Only Junction Box Orientation: Any Length: 4 7/8" Number of Bulbs: Four Orientation: Any Primary Material: Brass Safety Warnings: Do not exceed max wattage Shade Finish: Etched Shade Material: Glass Shade Shape: U-Bend Voltage: 120 Wet / Dry: Damp or Dry