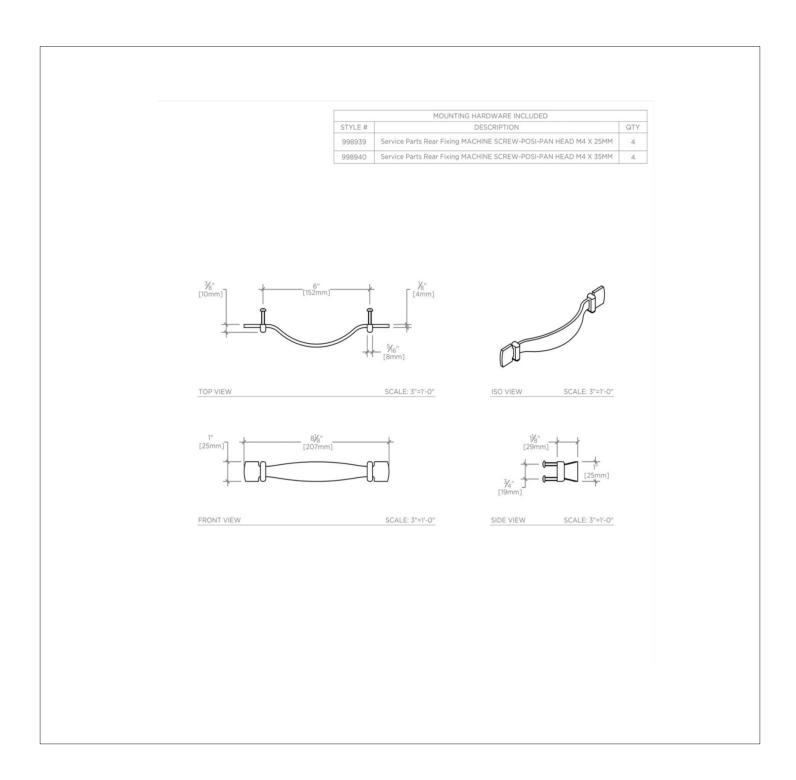

## TECHNICAL DETAILS

Height: 1" Length: 8 1/8"

## PRODUCT FEATURES

Fine Italian, Vegetable-tanned Leather Machine-stitched, hand-assembled in Europe Includes per fixing: Machine Screw-POSI-Pan Head M4 X 25MM and Machine Screw-POSI-Pan Head M4 X 35MM