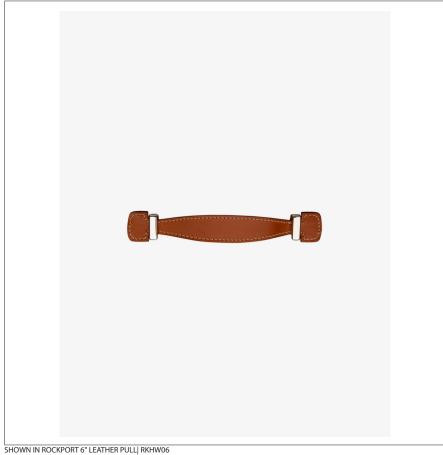

## WATERWORKS

RKHW06 **ROCKPORT** 

Rockport 6" Leather Pull

## **INSPIRATION**

 $Rockport\ of fers\ a\ timeless\ combination\ of\ comfortable\ function\ and\ thoughtful\ detail.\ Pulls\ features\ saddle-less\ combination\ of\ comfortable\ function\ and\ thoughtful\ detail.\ Pulls\ features\ saddle-less\ combination\ of\ comfortable\ function\ and\ thoughtful\ detail\ detail\ detail\ features\ saddle-less\ combination\ of\ comfortable\ function\ and\ thoughtful\ detail\ detail\ detail\ features\ saddle-less\ combination\ of\ comfortable\ function\ and\ detail\ detail\$ stitched Italian leather handles secured with slender, hand-polished, solid brass hardware-the most handsome finishing touch

ROCKPORT RKHW06

Rockport 6" Leather Pull