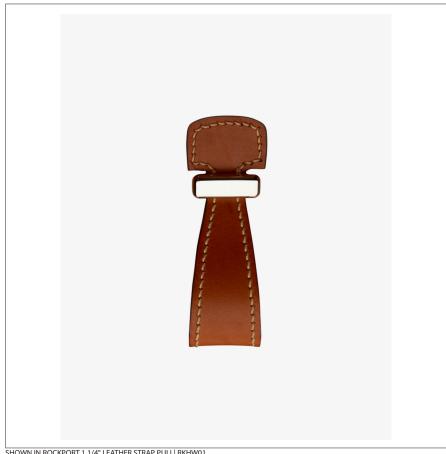

## WATERWORKS

RKHW01 **ROCKPORT** 

Rockport 1 1/4" Leather Strap Pull

#### **TECHNICAL DETAILS**

Height: 3 3/4" Length: 1 1/4"

SHOWN IN ROCKPORT 1 1/4" LEATHER STRAP PULL| RKHW01

#### **INSPIRATION**

 $Rockport\ of fers\ a\ timeless\ combination\ of\ comfortable\ function\ and\ thoughtful\ detail.\ Pulls\ features\ saddle-less\ combination\ of\ comfortable\ function\ and\ thoughtful\ detail.\ Pulls\ features\ saddle-less\ combination\ of\ comfortable\ function\ and\ thoughtful\ detail\ detail\ detail\ features\ saddle-less\ combination\ of\ comfortable\ function\ and\ thoughtful\ detail\ detail\ detail\ features\ saddle-less\ combination\ of\ comfortable\ function\ and\ detail\ detail\$ stitched Italian leather handles secured with slender, hand-polished, solid brass hardware-the most handsome finishing touch

### PRODUCT FEATURES

Fine Italian, Vegetable-tanned Leather Machine-stitched, hand-assembled in Europe Includes per fixing: Machine Screw-POSI-Pan Head M4 X 25MM and Machine Screw-POSI-Pan Head M4 X 35MM