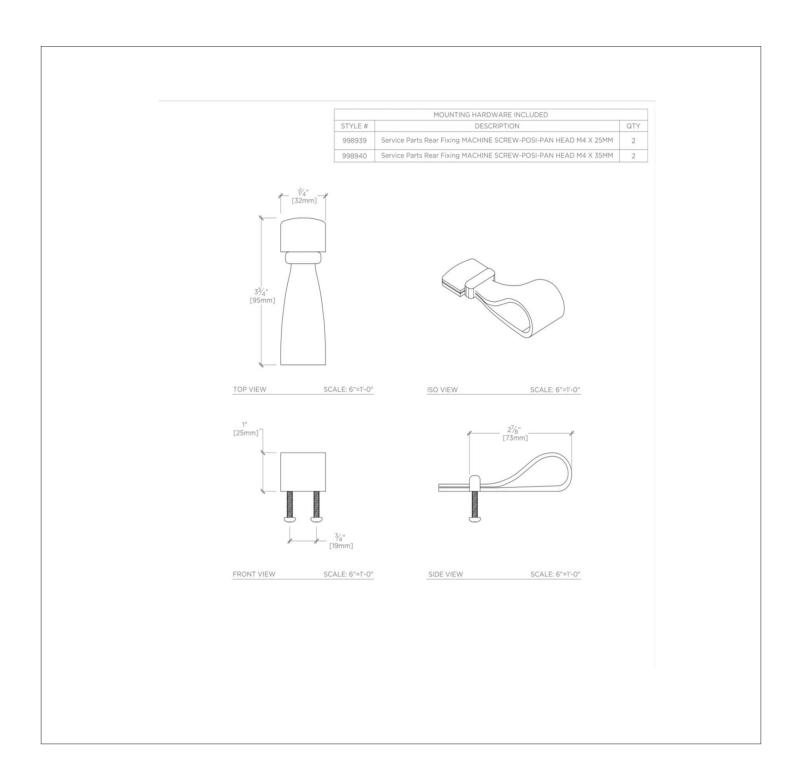

#### **TECHNICAL DETAILS**

Height: 3 3/4" Length: 1 1/4"

SHOWN IN ROCKPORT 1 1/4" LEATHER STRAP PULL| RKHW01

### PRODUCT FEATURES

Fine Italian, Vegetable-tanned Leather Machine-stitched, hand-assembled in Europe Includes per fixing: Machine Screw-POSI-Pan Head M4 X 25MM and Machine Screw-POSI-Pan Head M4 X 35MM