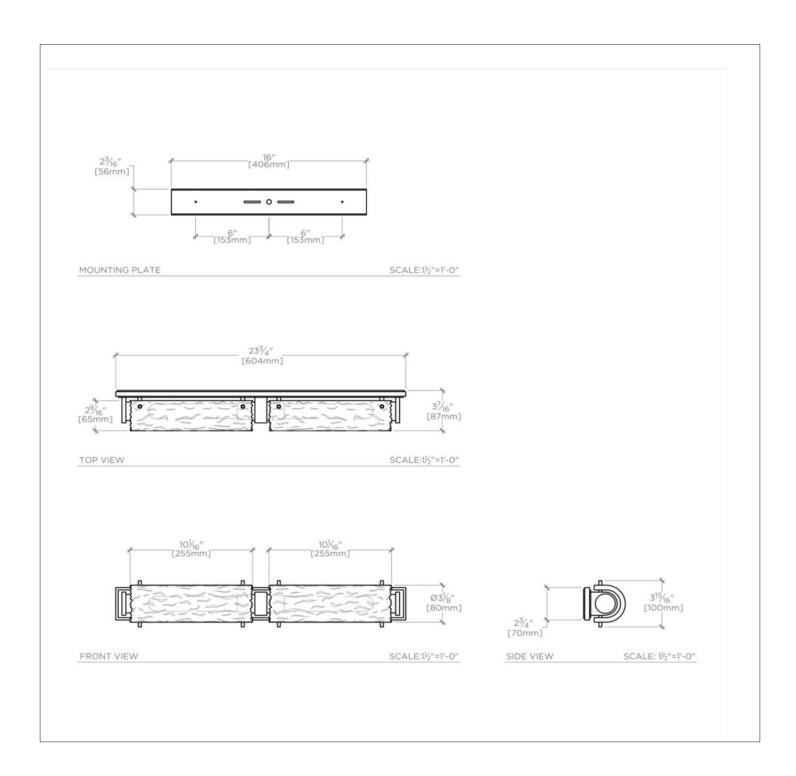

## **TECHNICAL DETAILS**

Ambient / Task: Task Bulb Base Size: E26 Bulb Type: 8.5" T10 Depth / Width: 3 7/16" Height: 23 3/4" Installation Type: Wall Mounted Interior / Exterior Application: Interior Only Junction Box Orientation: Any Length: 3 15/16" Number of Bulbs: Two Orientation: Any Primary Material: Brass Safety Warnings: Do not exceed max wattage Shade Finish: Shiny Shade Material: Glass Shade Shape: U-Bend Voltage: 120 Wet / Dry: Damp or Dry