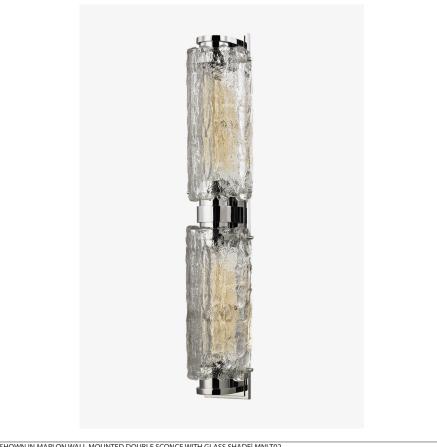

#### MNLT02 **MARLON**

Marlon Wall Mounted Double Sconce with Glass Shade

SHOWN IN MARLON WALL MOUNTED DOUBLE SCONCE WITH GLASS SHADE MINLTO2

## **INSPIRATION**

Inspired by mid-century Austrian and Swedish ice glass, Marlon's clean metal forms and heavily textured glass shades strike a harmonious balance. The sculptural glass filters light, sparking a warm glow throughout the home.

## **PRODUCT FEATURES**

Piastra glass shades Solid brass Uses 60 Watt T10 Bulb(included) UL and CUL Listed