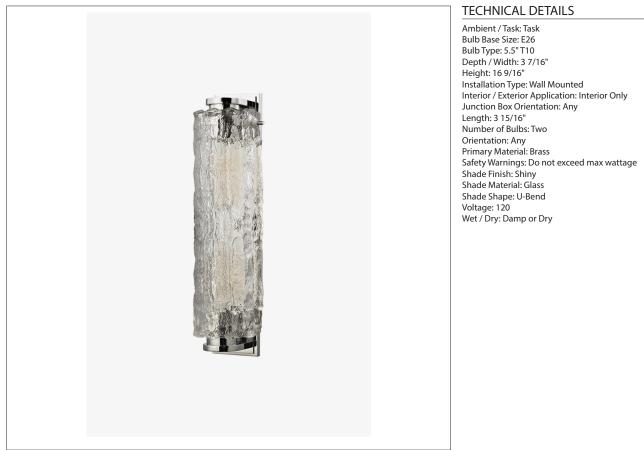

## MNLT01

SHOWN IN MARLON WALL MOUNTED SINGLE SCONCE WITH GLASS SHADE MNLT01

**CODES & STANDARDS** 

UL and CUL

**PRODUCT FEATURES** 

Piastra glass shades Solid brass Uses 60 Watt T10 Bulb(included) UL and CUL Listed