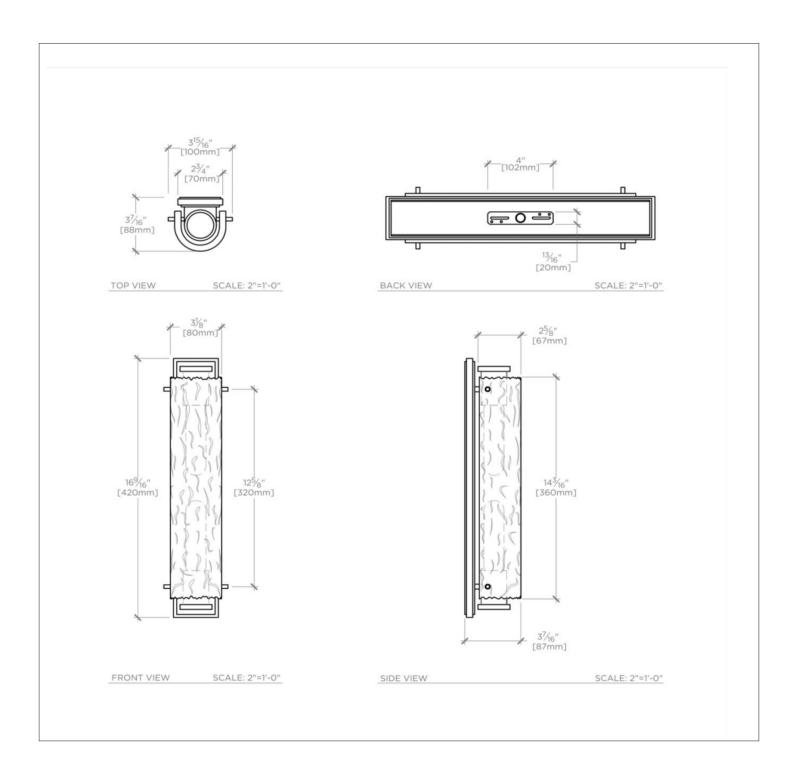

## MNLT01

SHOWN IN MARLON WALL MOUNTED SINGLE SCONCE WITH GLASS SHADE MNLT01

**CODES & STANDARDS** 

UL and CUL

**PRODUCT FEATURES** 

Piastra glass shades Solid brass Uses 60 Watt T10 Bulb(included) UL and CUL Listed