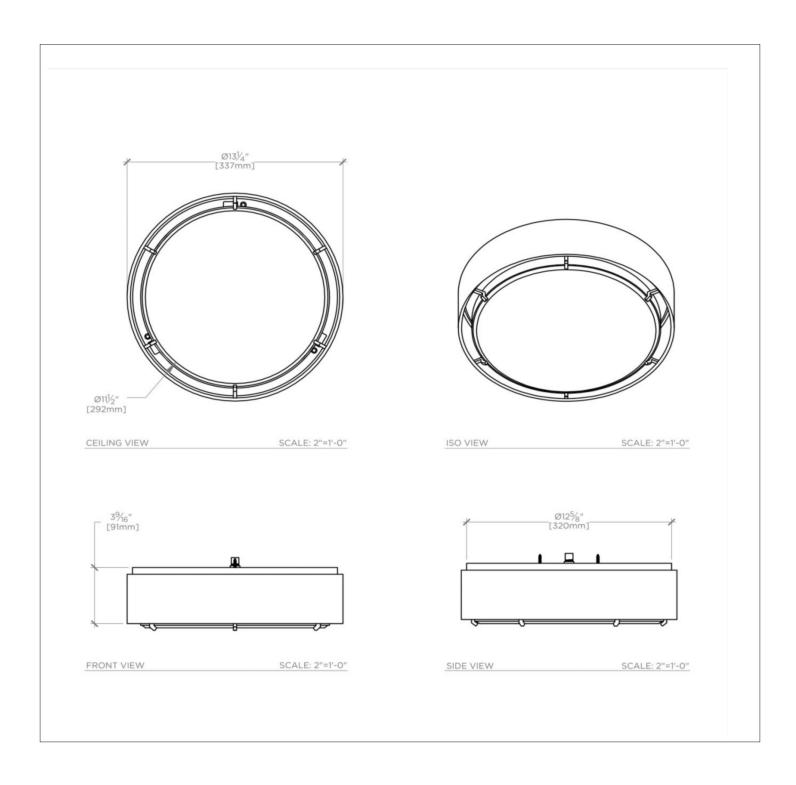

## **TECHNICAL DETAILS**

Ambient / Task: Ambient Bulb Base Size: E12 Bulb Type: Candelabra Depth / Width: 13 1/4" Height: 3 9/16" Installation Type: Ceiling Mounted Interior / Exterior Application: Interior Only Junction Box Orientation: Any Length: 13 1/4" Number of Bulbs: Three Primary Material: Brass Safety Warnings: Do not exceed max wattage Shade Finish: Polished Shade Material: Onyx Shade Shape: Round Voltage: 120 Wet / Dry: Damp or Dry