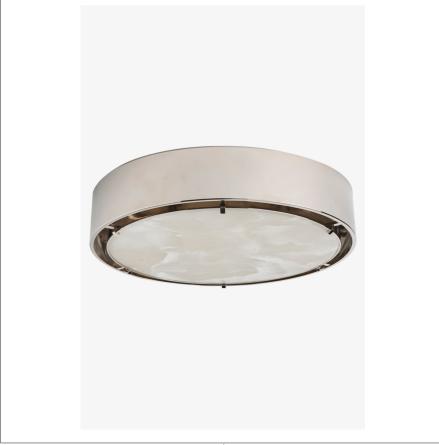

## MARTINE MILTO2

Martine Ceiling Flush Mount with Onyx Diffuser

SHOWN IN MARTINE CEILING FLUSH MOUNT WITH ONYX DIFFUSER MILTO2

## **INSPIRATION**

The soft, organic quality of Martine's natural onyx elevates lighting to the aesthetics of a precious jewel. Like a one-of-a-kind stone set in a ring, the beauty lies in a contrast of metal juxtaposed with onyx to diffuse light and create a glowing effect.

## **PRODUCT FEATURES**

Hand-cut, hand-polished onyx diffuser Solid brass Uses 60 Watt Candelabra Bulb (not included) UL and CUL Listed