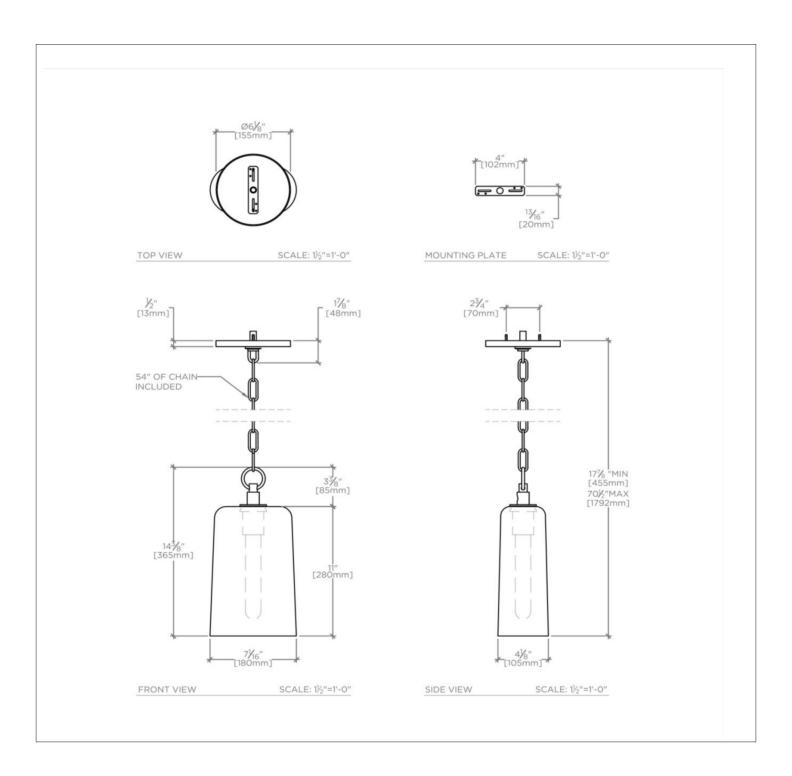

## **TECHNICAL DETAILS**

Ambient / Task: Task

Bulb Base Size: E26 Bulb Type: 8.5" T10 Depth / Width: 4 1/8" Height: 17 7/8" Installation Type: Ceiling Mounted Interior / Exterior Application: Interior Only Junction Box Orientation: Any Length: 7 1/16" Number of Bulbs: One Primary Material: Brass Safety Warnings: Do not exceed max wattage Shade Finish: Shiny Seeded Shade Material: Glass Shade Shape: Bell Voltage: 120 Wet / Dry: Damp or Dry