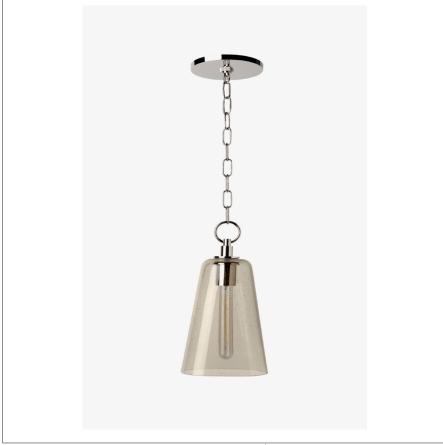

## ARUNDEL AULT03

Arundel Ceiling Mounted Small Pendant with Glass Shade

L SHOWN IN ARUNDEL CEILING MOUNTED SMALL PENDANT WITH GLASS SHADE| AULT03

## **INSPIRATION**

Arundel offers a tailored look for the well-mannered home. Molded shades in clear or smoked seeded glass, accented with a simple solid brass ring finial, pare down its style to the essential elements.

## **PRODUCT FEATURES**

Mouth-blown glass in Smoke or Clear Solid brass and mouth-blown seeded glass Uses 75 Watt T10 Bulb(s) (included) UL and CUL Listed