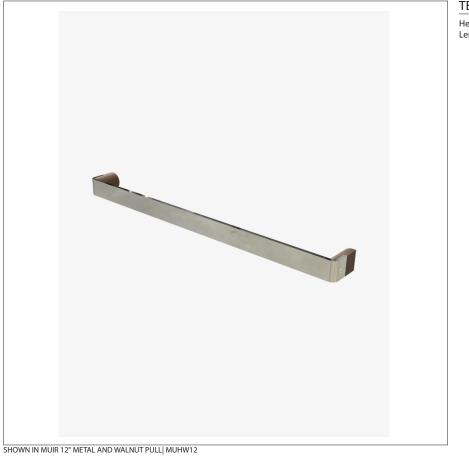

# MUIR

### Muir 12" Metal and Walnut Pull

## MUHW12



#### INSPIRATION

At home in the mountains, by the sea or in an urban loft, Muir's solid walnut pairs with hand-finished solid brass to create a modern, casual effect recalling vintage modern artist-made furniture and jewelry.

#### **PRODUCT FEATURES**

American Walnut paired with Brass Walnut is protected with primer and wood lacquer Made in the USA Includes per fixing: 8-32 Truss Head Machine Screw-Combo-Slotted



### TECHNICAL DETAILS

Height: 3/4" Length: 12 7/16"

### MUIR Muir 12" Metal and Walnut Pull

## MOUNTING HARDWARE INCLUDED STYLE # DESCRIPTION QTY Service Parts 8-32 1" Truss Head Machine Screw, Combo, Slotted 998945 998946 Service Parts 8-32 $1\!\!\!/_2''$ Truss Head Machine Screw, Combo, Slotted ISO VIEW SCALE: 3"=1'-0" 12" [305mm] 1½" [29mm] 117/<sub>16</sub>" [291mm]