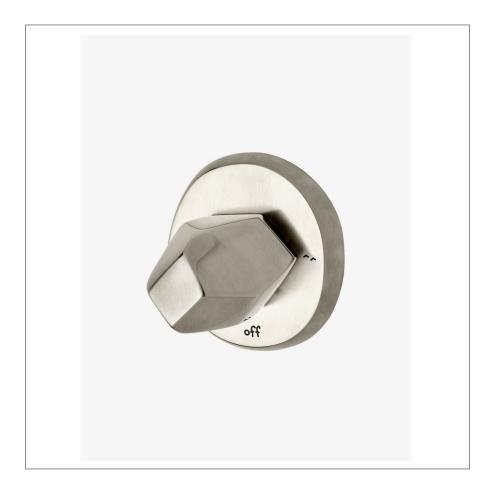

## WATERWORKS

ISLA IS2T05

Isla Two Way Diverter Valve Trim for Thermostatic System with Metal Geode Handle

### **PRODUCT FEATURES**

Features faceted Geode Handle

For use with a Thermostatic shower system and two waterway outlets such as a handshower, shower head, or tub spout

# ISLA IS2T05

Isla Two Way Diverter Valve Trim for Thermostatic System with Metal Geode Handle