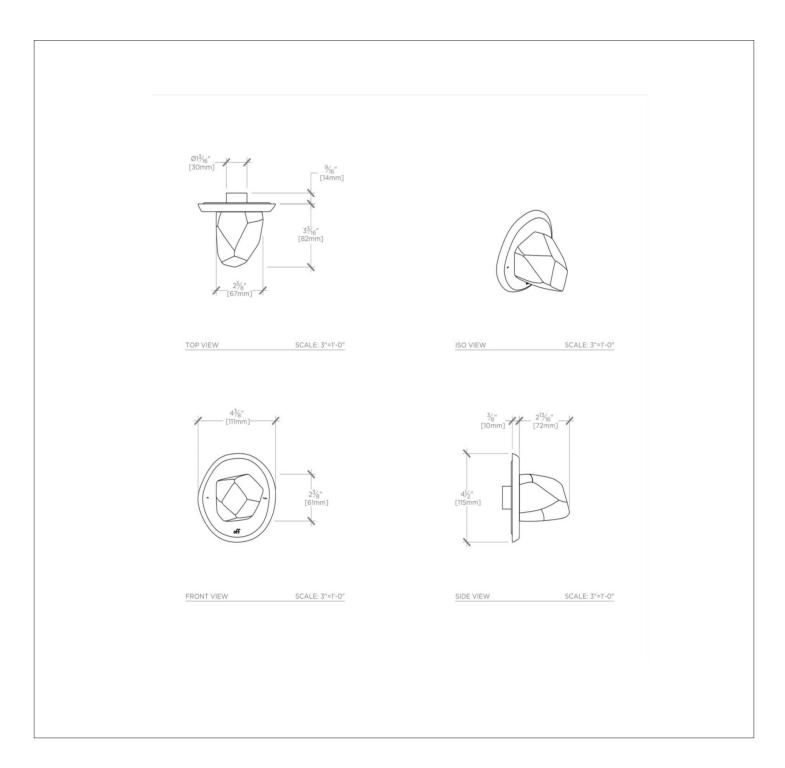

#### **TECHNICAL DETAILS**

Control Valve Rough-in Depth Maximum: 5 3/8"
Control Valve Rough-in Depth Minimum: 3 1/8"
Escutcheon Primary Material: Brass
Fittings Hole Diameter: 2 1/2"
Handle Turn Angle: Quarter Turn Each Way
Depth / Width: 3 3/16"
Height: 4 1/2"
Length: 4 3/8"
Suggested Application: Bath