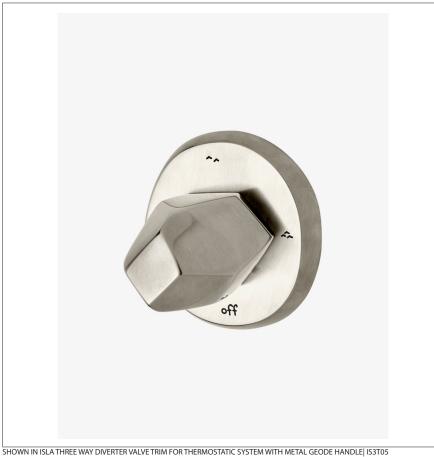

## WATERWORKS

IS3T05 **ISLA** 

Isla Three Way Diverter Valve Trim for Thermostatic System with Metal Geode Handle

#### **PRODUCT FEATURES**

Features faceted Geode Handle

For use with a Thermostatic shower system and three waterway outlets such as a handshower, shower head, or tub spout

Requires the Three Way Diverter Valve Rough with Shutoff: US: GUDV66 and UK: GU66DV Stocked in Nickel, Unlacquered Brass, Burnished Nickel, and Burnished Brass finishes

# ISLA IS3T05

Isla Three Way Diverter Valve Trim for Thermostatic System with Metal Geode Handle