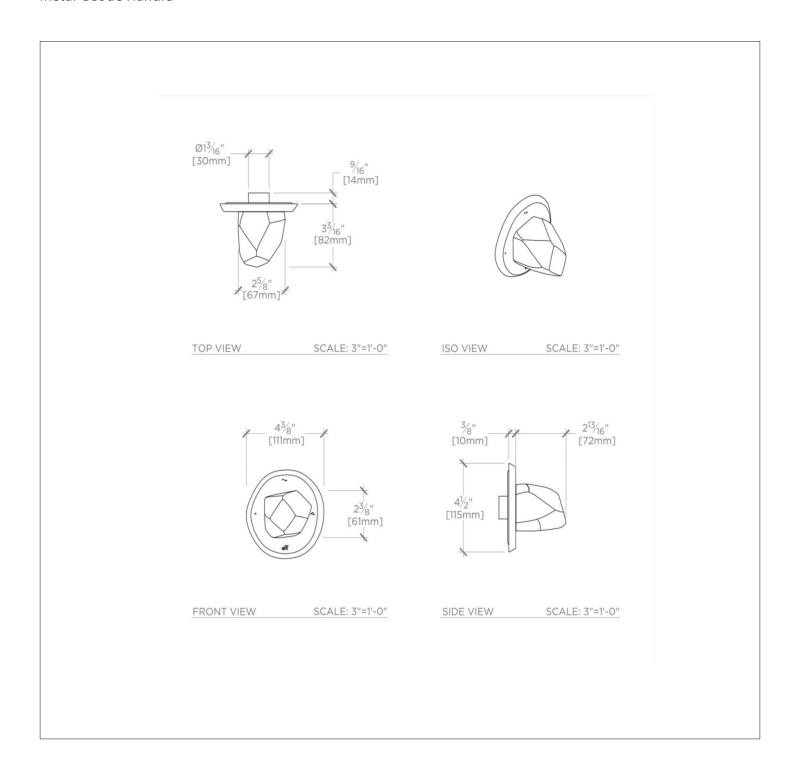

### **TECHNICAL DETAILS**

Control Valve Rough-in Depth Maximum: 5 3/8" Control Valve Rough-in Depth Minimum: 3 1/8" Escutcheon Primary Material: Brass Fittings Hole Diameter: 2 1/2" Depth / Width: 3 3/16" Height: 4 1/2" Length: 4 3/8" Suggested Application: Bath