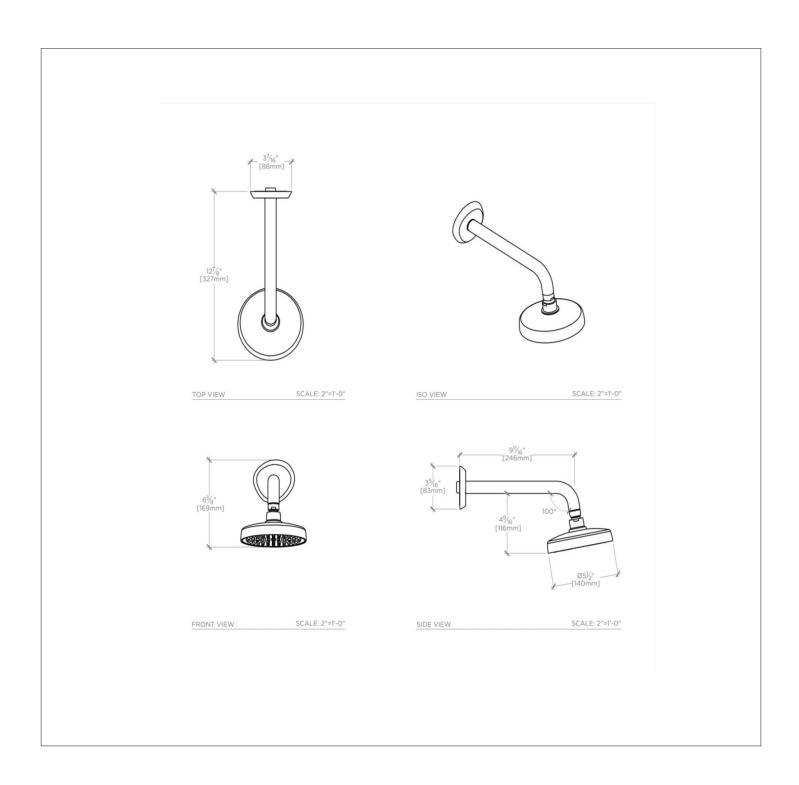

### **TECHNICAL DETAILS**

Escutcheon Primary Material: Brass Fittings Hole Diameter: 1 1/4" Flow Restriction Options: 2.5, 2.0, 1.75, 1.5 Depth / Width: 12 7/8" Height: 6 5/8" Inlet Connection Size: 1/2" Inlet Connection Type: Male NPT Length: 5 1/2" Suggested Application: Bath Water Pressure Maximum: 85.0 psi Water Pressure Minimum: 20.0 psi Water Pressure Recommended: 45.0 psi