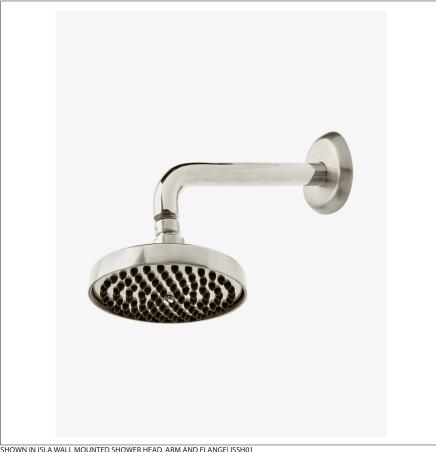

## WATERWORKS

ISSH01 **ISLA** 

Isla Wall Mounted Shower Head, Arm and Flange



### **TECHNICAL DETAILS**

Escutcheon Primary Material: Brass Fittings Hole Diameter: 1 1/4" Flow Restriction Options: 2.5, 2.0, 1.75, 1.5 Depth / Width: 12 7/8" Height: 6 5/8" Inlet Connection Size: 1/2" Inlet Connection Type: Male NPT Length: 5 1/2" Suggested Application: Bath Water Pressure Maximum: 85.0 psi Water Pressure Minimum: 20.0 psi Water Pressure Recommended: 45.0 psi

SHOWN IN ISLA WALL MOUNTED SHOWER HEAD, ARM AND FLANGE| ISSH01

#### **INSPIRATION**

 $Pure, timeless, unique\ and\ versatile\ -\ sculptural\ organic\ forms\ meet\ advanced\ engineering\ in\ this\ inspiring$ collection of fittings, hardware and accessories.

#### **PRODUCT FEATURES**

Includes a 5 1/2" rain head with easy clean rubber nozzles

Standard flow rate is 2.5gpm (9.5 L/min). Also available in high ef