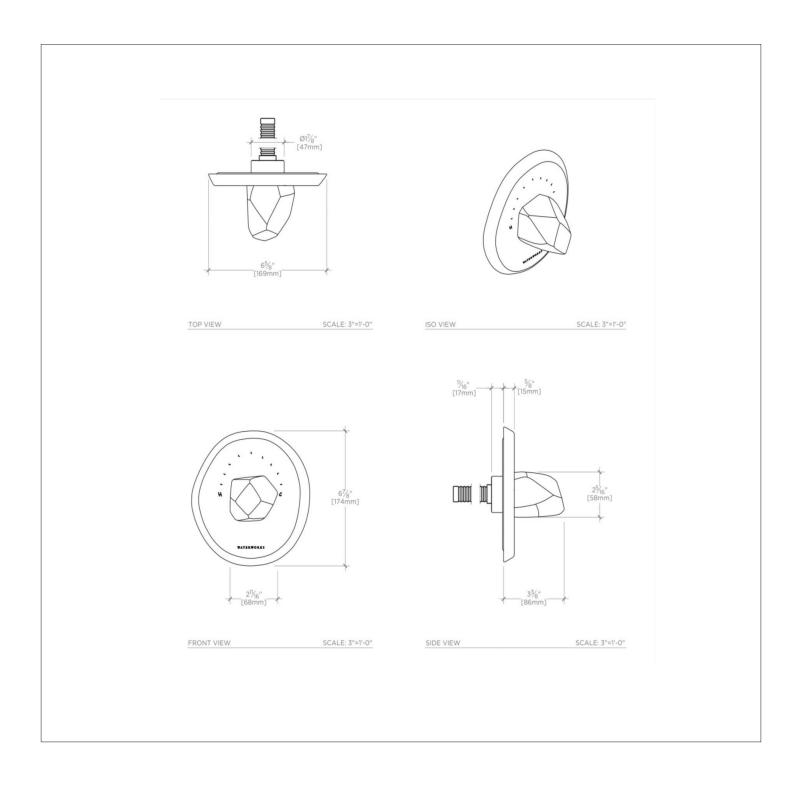

#### **TECHNICAL DETAILS**

Control Valve Rough-in Depth Minimum: 3 1/8" Escutcheon Primary Material: Brass Fittings Hole Diameter: 5 1/4" Depth / Width: 3 3/8" Height: 6 7/8" Length: 6 5/8" Suggested Application: Bath