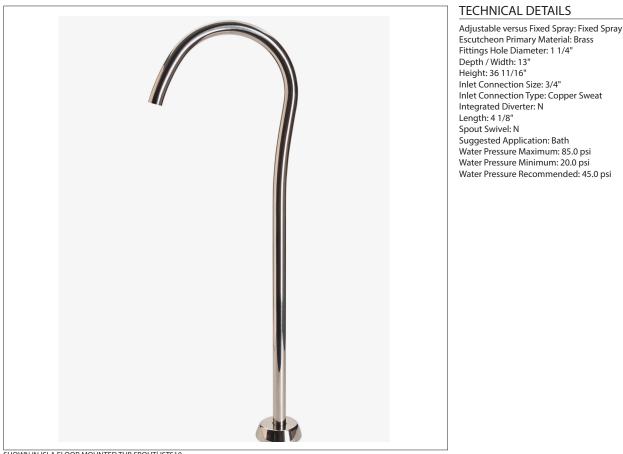

## ISLA Isla Floor Mounted Tub Spout

# ISTS10

Escutcheon Primary Material: Brass Fittings Hole Diameter: 1 1/4" Inlet Connection Size: 3/4" Inlet Connection Type: Copper Sweat Suggested Application: Bath Water Pressure Maximum: 85.0 psi Water Pressure Minimum: 20.0 psi Water Pressure Recommended: 45.0 psi

SHOWN IN ISLA FLOOR MOUNTED TUB SPOUT ISTS 10