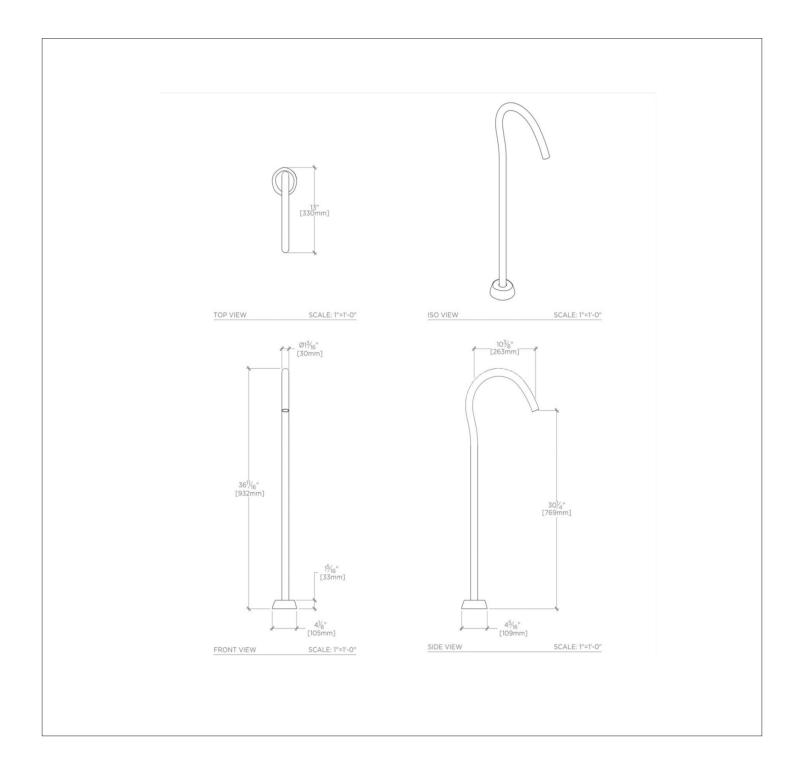

la Floor Mounted Tub Spout

# ISTS10



Escutcheon Primary Material: Brass Fittings Hole Diameter: 1 1/4" Inlet Connection Size: 3/4" Inlet Connection Type: Copper Sweat Suggested Application: Bath Water Pressure Maximum: 85.0 psi Water Pressure Minimum: 20.0 psi Water Pressure Recommended: 45.0 psi

SHOWN IN ISLA FLOOR MOUNTED TUB SPOUT ISTS 10

### INSPIRATION

Pure, timeless, unique and versatile - sculptural organic forms meet advanced engineering in this inspiring collection of fittings, hardware and accessories.

#### **PRODUCT FEATURES**

Works seamlessly with Waterworks' Thermostatic or Diverter shower systems Unrestricted flow for quick filling of a bathtub Stocked in Nickel, Unlacquered Brass, Burnished Nickel, and Burnished Brass finishes



# ISLA Isla Floor Mounted Tub Spout