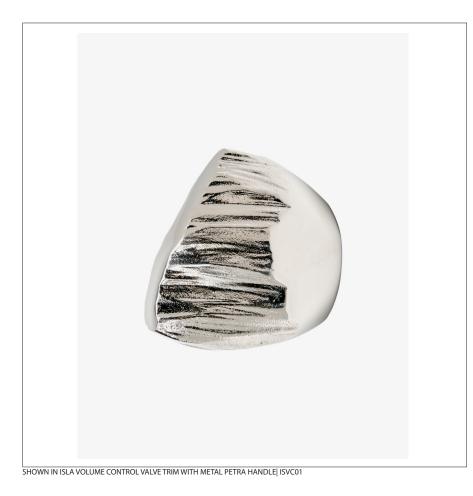

### Isla Volume Control Valve Trim with Metal Petra Handle

#### PRODUCT FEATURES

Features rock-like Petra Handle

Used to control water flow to a single waterway outlet such as a shower head, handshower, or tub spout Requires a 3/4" Volume Control Valve Rough: Counterclockwise On: US: GUVC16 and UK GU16VC or Clockwise On: US: GUVC17 and UK: GU17VC