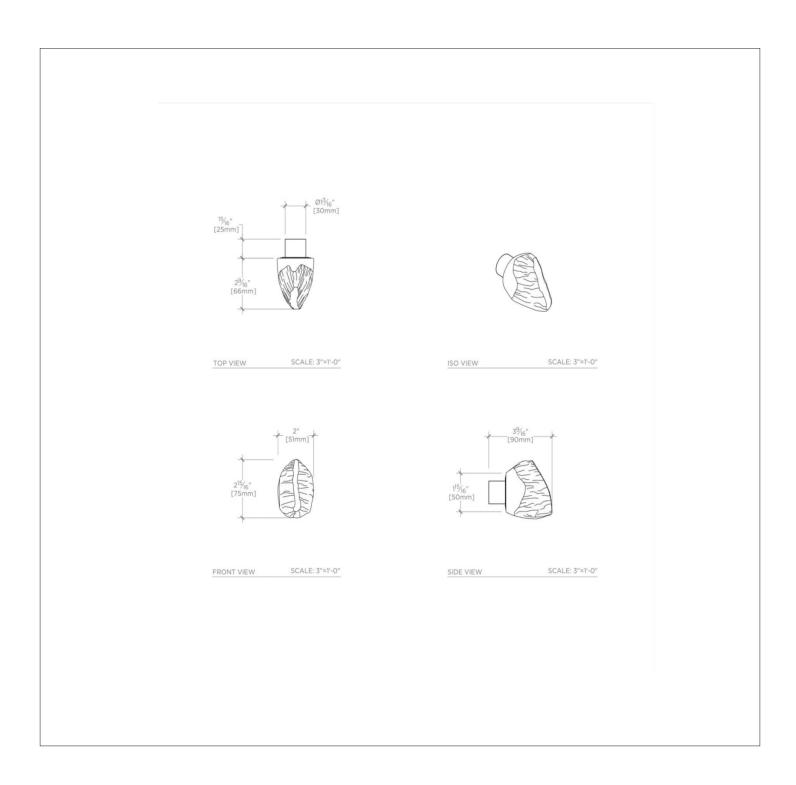

#### **TECHNICAL DETAILS**

Control Valve Rough-in Depth Maximum: 4 5/8"
Control Valve Rough-in Depth Minimum: 3 1/8"
Escutcheon Primary Material: Brass
Fittings Hole Diameter: 1 3/8"
Handle Turn Angle: Quarter Turn
Depth / Width: 2 9/16"
Height: 2 15/16"
Length: 2"
Suggested Application: Bath