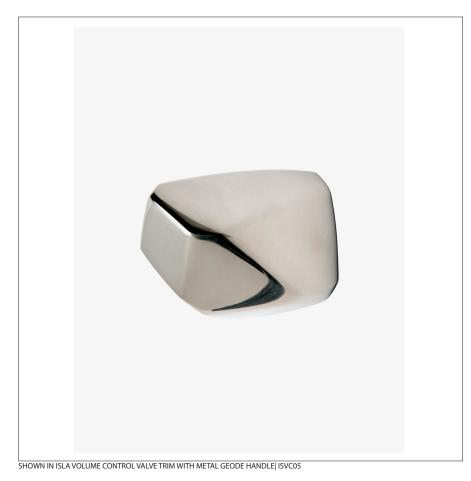

# Isla Volume Control Valve Trim with Metal Geode Handle

## **PRODUCT FEATURES**

Features faceted Geode Handle

Used to control water flow to a single waterway outlet such as a shower head, handshower, or tub spout Requires a 3/4" Volume Control Valve Rough: Counterclockwise On: US: GUVC16 and UK GU16VC or Clockwise On: US: GUVC17 and UK: GU17VC