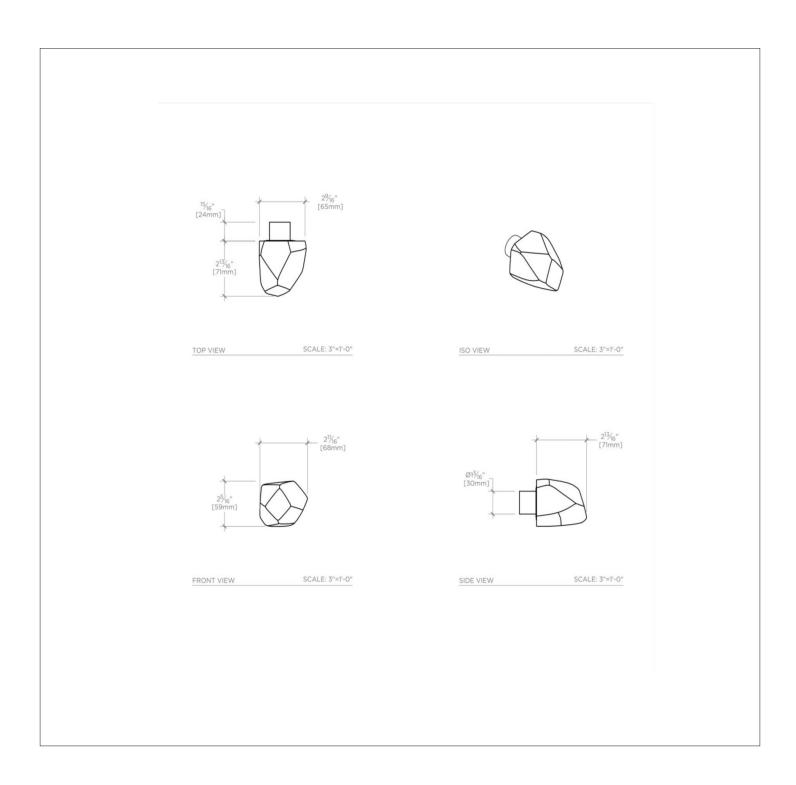

## **TECHNICAL DETAILS**

Control Valve Rough-in Depth Maximum: 4 5/8"
Control Valve Rough-in Depth Minimum: 3 1/8"
Escutcheon Primary Material: Brass
Fittings Hole Diameter: 1 3/8"
Handle Turn Angle: Quarter Turn
Depth / Width: 2 13/16"
Height: 2 5/16"
Length: 2 11/16"
Suggested Application: Bath