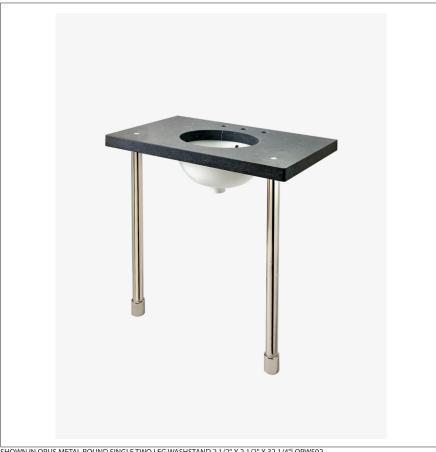

## WATERWORKS

OPWS02 **OPUS** 

Opus Metal Round Single Two Leg Washstand 2 1/2" x 2 1/2" x 32

## TECHNICAL DETAILS

Depth / Width: 2 1/2" Height: 32 1/4" Length: 2 1/2"

Primary Material: 20 SWG Brass Suggested Application: Bath

SHOWN IN OPUS METAL ROUND SINGLE TWO LEG WASHSTAND 2 1/2" X 2 1/2" X 32 1/4" OPWS02