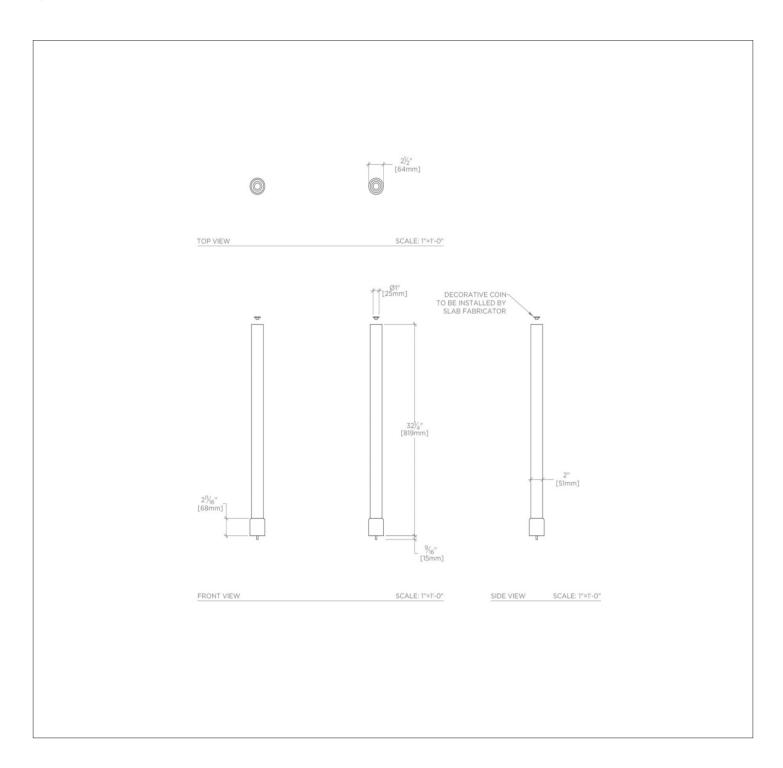

## TECHNICAL DETAILS

Depth / Width: 2 1/2" Height: 32 1/4" Length: 2 1/2"

Primary Material: 20 SWG Brass Suggested Application: Bath

SHOWN IN OPUS METAL ROUND SINGLE TWO LEG WASHSTAND 2 1/2" X 2 1/2" X 32 1/4" OPWS02