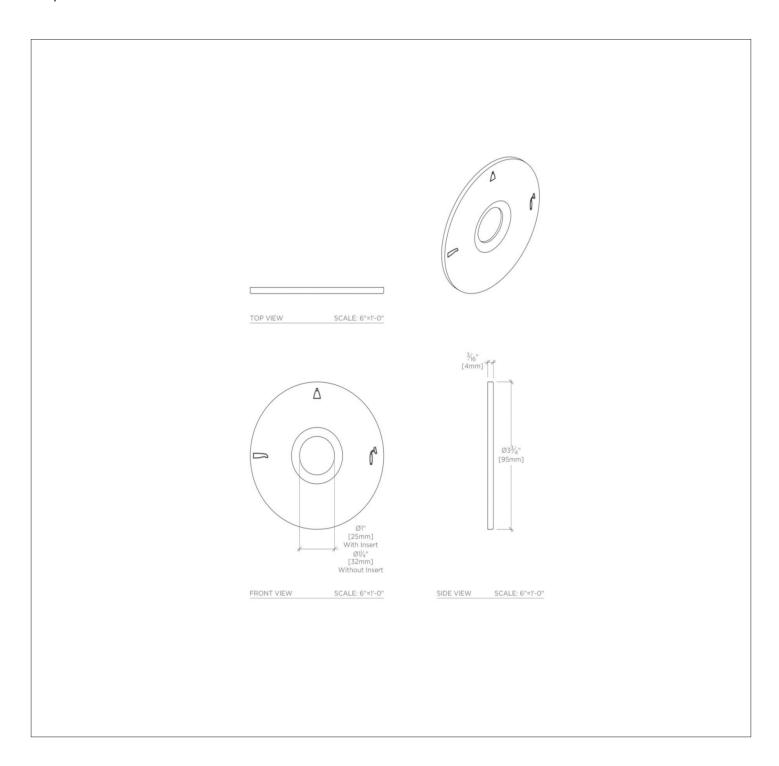

### **TECHNICAL DETAILS**

ADA Compliance: Yes Depth / Width: 3/16" Height: 3 3/4" Length: 3 3/4" Primary Material: Brass Suggested Application: Bath