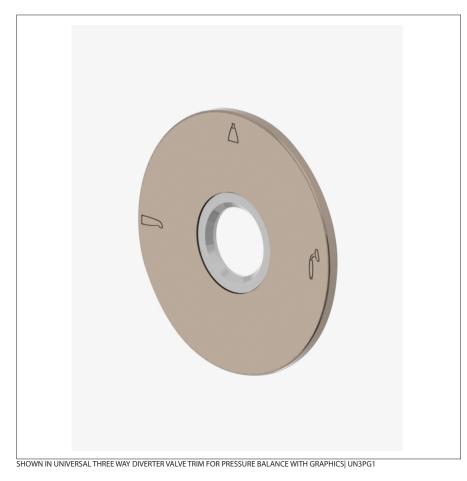

## WATERWORKS

UNIVERSAL UN3PG1

Universal Three Way Diverter Valve Trim for Pressure Balance with Graphics

#### **PRODUCT FEATURES**

Allows water to be switched between three different water features such as a shower head, handshower, rain head, or spray bars

Configured without shutoff position