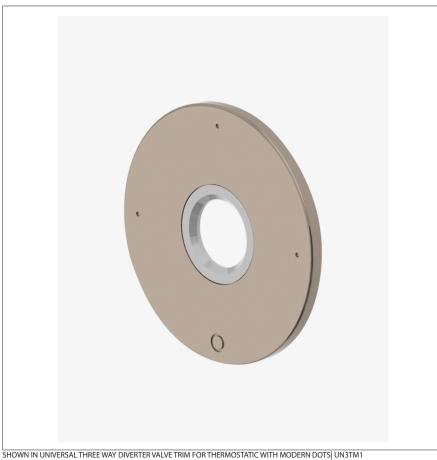

## WATERWORKS

UN3TM1 **UNIVERSAL** 

Universal Three Way Diverter Valve Trim for Thermostatic with **Modern Dots** 

#### **PRODUCT FEATURES**

Allows water to be switched between three different water features such as a shower head, handshower, rain head, or spray bars