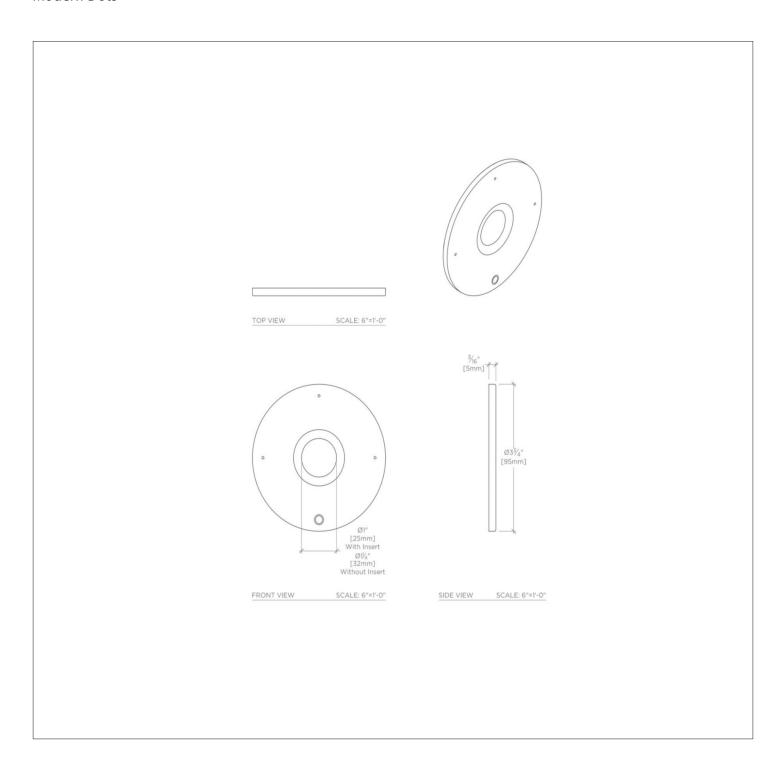

### **TECHNICAL DETAILS**

ADA Compliance: Yes Depth / Width: 3/16" Height: 3 3/4" Length: 3 3/4" Primary Material: Brass Suggested Application: Bath