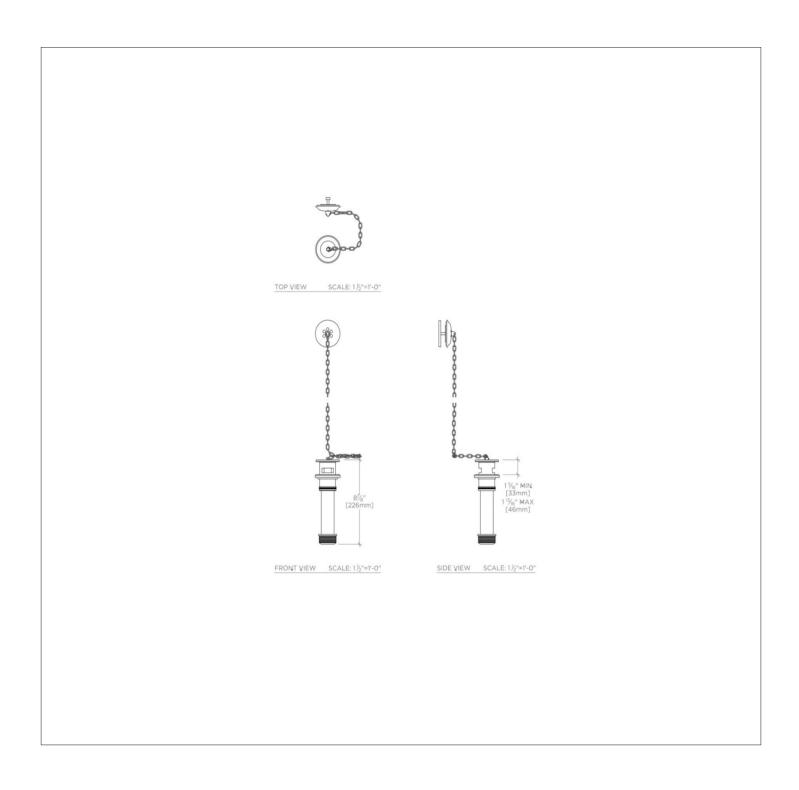

## **TECHNICAL DETAILS**

Drain Depth Maximum: 1 13/16" Drain Hole Diameter: 1 7/8" Drain Style: Pop-up Escutcheon Primary Material: Brass Depth / Width: 1" Drain Depth Minimum: 1 5/16" Height: 2 7/8" Length: 2 7/8" Outlet Connection Size: 1 1/2" Outlet Connection Type: Tailpiece Overflow Hole Diameter: 1 13/16" Suggested Application: Bath