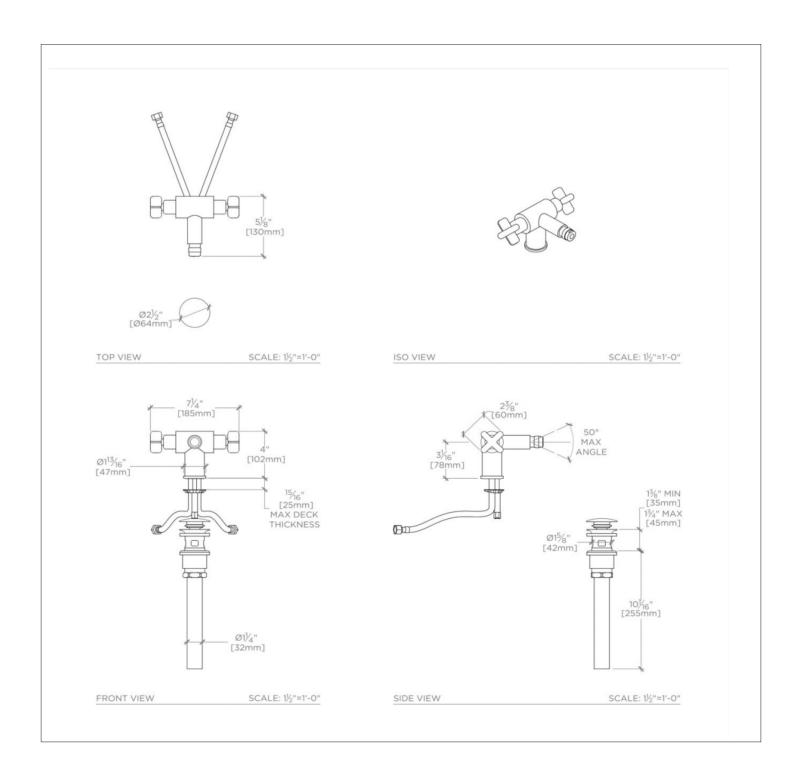

#### **TECHNICAL DETAILS**

Adjustable Levelers / Feet: N Adjustable Shelves: N Deck Thickness Maximum: 0" Deck Thickness Minimum: 15/16" Drain Depth Maximum: 1 3/4" Drain Hole Diameter: 1 3/4" Fittings Hole Diameter: 1 3/8" Garbage Disposal: N Handle Turn Angle: Quarter Turn Drain Depth Minimum: 1 3/8" Inlet Connection Size: 3/8"

Inlet Connection Type: Compression Connection Hoses Integrated Sensor Disk: N  $\,$ 

Integrated Sensor Disk: N Interior Finish of Trapway: N Pivot: N Sink Visibility: N

Sound Proofing: N Spray Included in Unit: N Water Pressure Maximum: 80.0 psi Water Pressure Minimum: 20.0 psi

Water Pressure Minimum: 20.0 psi Water Pressure Recommended: 45.0 psi

SHOWN IN .25 ONE HOLE BIDET FITTING WITH CROSS HANDLES PTBF01