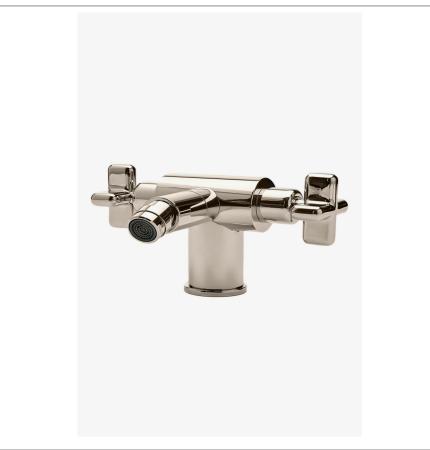

## .25 One Hole Bidet Fitting with Cross Handles

Water Pressure Minimum: 20.0 psi Water Pressure Recommended: 45.0 psi

SHOWN IN .25 ONE HOLE BIDET FITTING WITH CROSS HANDLES PTBF01

#### **PRODUCT FEATURES**

The first one hole modern bidet fitting from Waterworks.

A perfect complement to either the Axel or Universal bidet fixture.

Available with cross handles only.