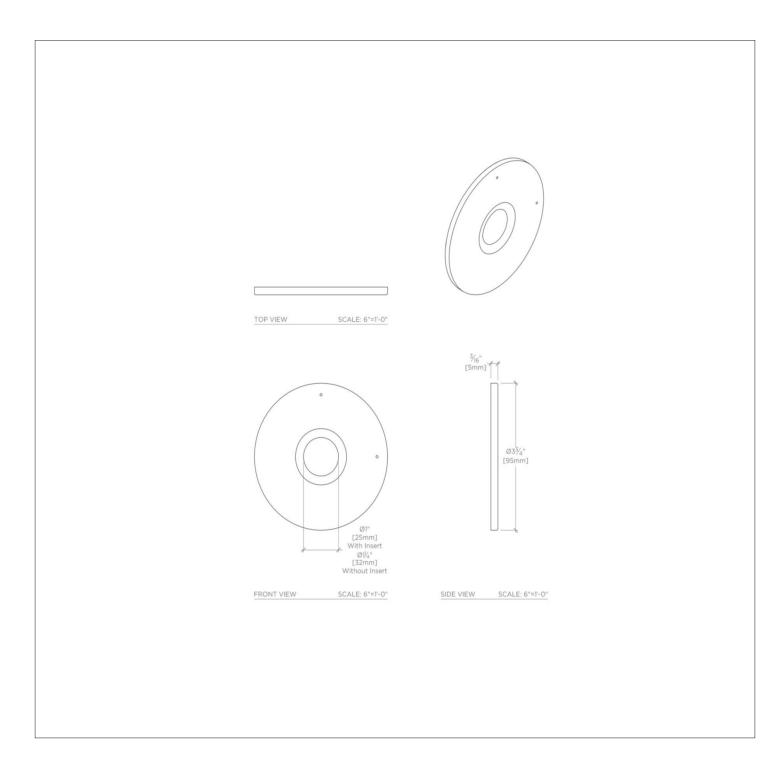

## **TECHNICAL DETAILS**

ADA Compliance: Yes Depth / Width: 3/16" Height: 3 3/4" Length: 3 3/4" Primary Material: Brass Suggested Application: Bath

SHOWN IN UNIVERSAL TWO WAY DIVERTER VALVE TRIM FOR PRESSURE BALANCE WITH MODERN DOTS UN2PM1