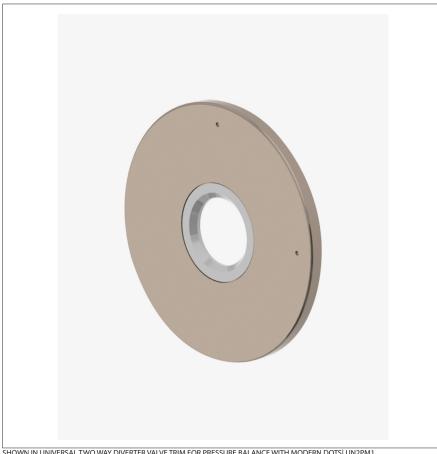

## WATERWORKS

UN2PM1 **UNIVERSAL** 

Universal Two Way Diverter Valve Trim for Pressure Balance with **Modern Dots** 

## **TECHNICAL DETAILS**

ADA Compliance: Yes Depth / Width: 3/16" Height: 3 3/4" Length: 3 3/4" Primary Material: Brass Suggested Application: Bath

SHOWN IN UNIVERSAL TWO WAY DIVERTER VALVE TRIM FOR PRESSURE BALANCE WITH MODERN DOTS UN2PM1