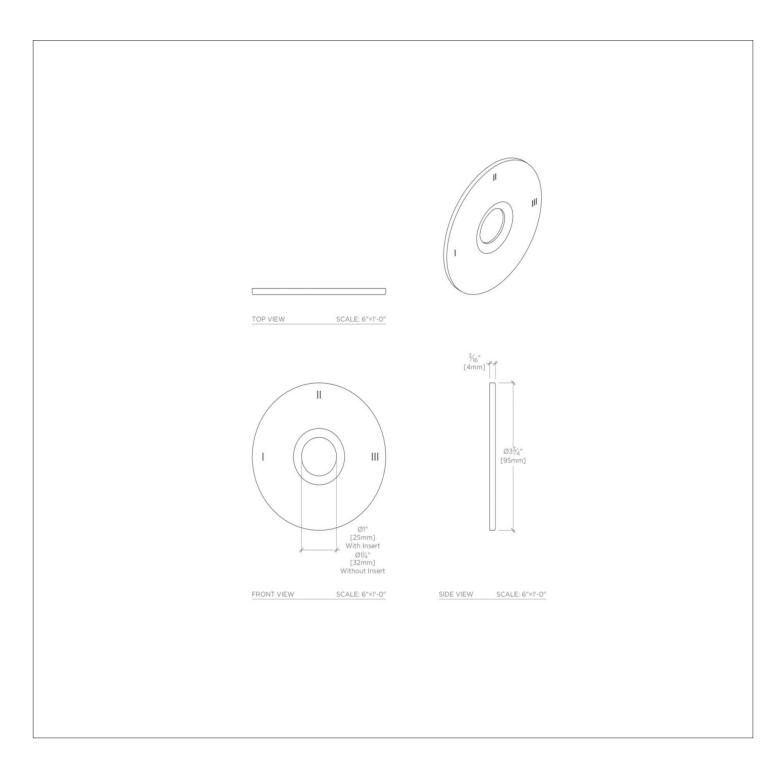

## **TECHNICAL DETAILS**

ADA Compliance: Yes Depth / Width: 3/16" Height: 3 3/4" Length: 3 3/4" Primary Material: Brass Suggested Application: Bath

## **PRODUCT FEATURES**

Allows water to be switched between three different water features such as a shower head, handshower, rain head, or spray bars

Configured without shutoff position

UNIVERSAL UN3PR1