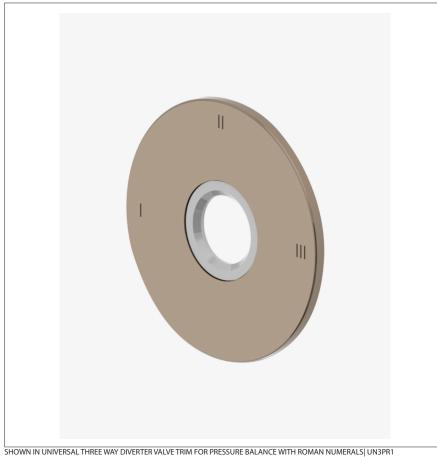

## WATERWORKS

UN3PR1 **UNIVERSAL** 

Universal Three Way Diverter Valve Trim for Pressure Balance with **Roman Numerals** 

## **PRODUCT FEATURES**

Allows water to be switched between three different water features such as a shower head, handshower, rain head, or spray bars

Configured without shutoff position

UNIVERSAL UN3PR1

Universal Three Way Diverter Valve Trim for Pressure Balance with Roman Numerals