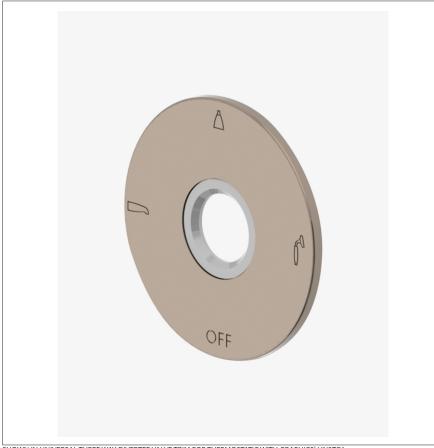

## **PRODUCT FEATURES**

Configured with shutoff position

Allows water to be switched between three different water features such as a shower head, handshower, rain head, or spray bars

UNIVERSAL UN3TG1

Universal Three Way Diverter Valve Trim for Thermostatic with Graphics