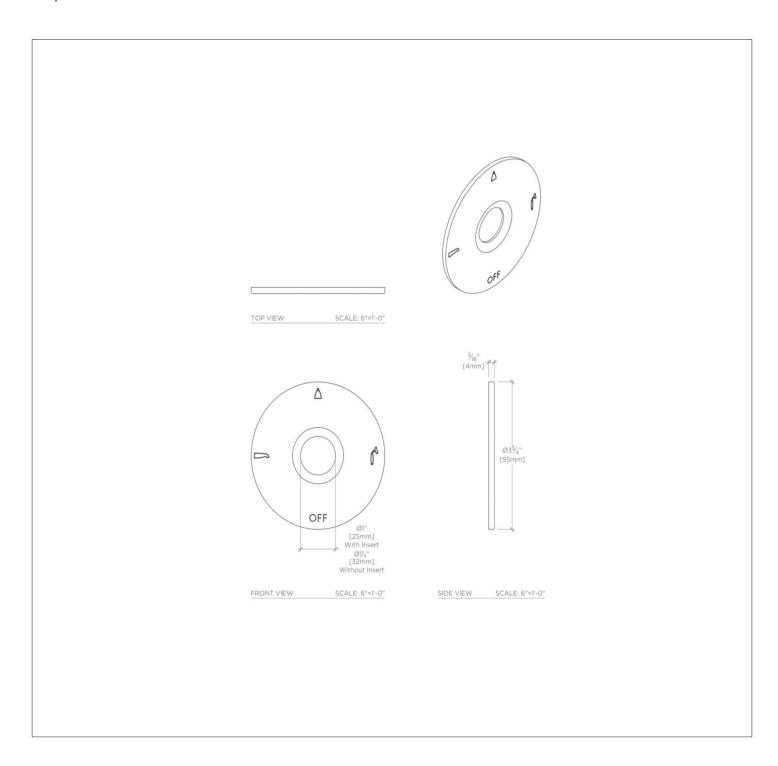

## **TECHNICAL DETAILS**

ADA Compliance: Yes Depth / Width: 3/16" Height: 3 3/4" Length: 3 3/4" Primary Material: Brass Suggested Application: Bath

L SHOWN IN UNIVERSAL THREE WAY DIVERTER VALVE TRIM FOR THERMOSTATIC WITH GRAPHICS| UN3TG1