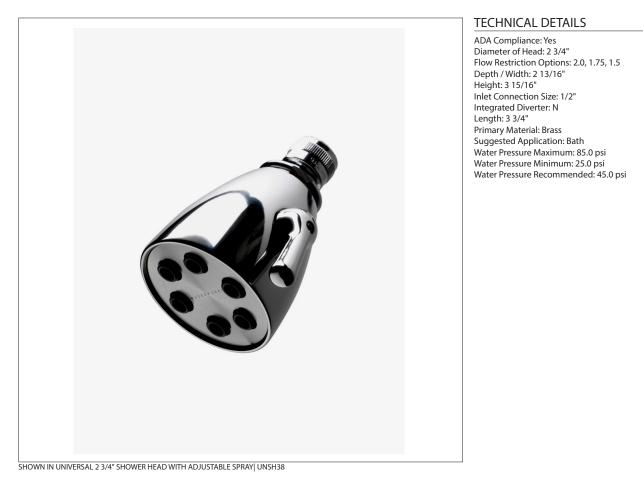

#### Universal 2 3/4" Shower Head with Adjustable Spray

# UNSH38

#### Made of Brass

#### Soft Rainfall Effect

Stocked in 2.0gpm (7.6 L/min) and 1.75gpm (6.6 L/min). State of California requires 1.75gpm (6.6 L/min) to comply with their water conservation requirements. Other flow options are available to order, contact your sales associate or call 1 (800) 899-6757 for details.