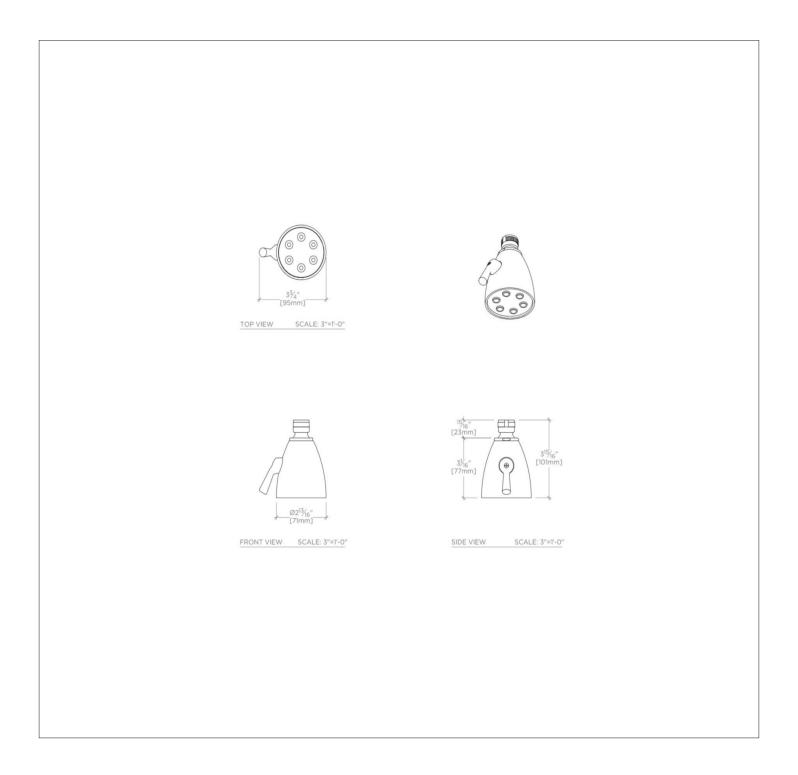

versal collection features timeless designs complementing any of our Waterworks. With a wide range of product, from fittings to accessories, Universal adds exquisite proportion and balance to any environment.

#### **CODES & STANDARDS**

Code # WWSH38: Complies with ASME A112.18.1/CSA B125.1, CEC and 0.25% Weighted Average Lead Content. Certified with IAPMO, cUPC, CEC, DOE and State of MA.

#### PRODUCT FEATURES

#### Made of Brass

#### Soft Rainfall Effect

Stocked in 2.0gpm (7.6 L/min) and 1.75gpm (6.6 L/min). State of California requires 1.75gpm (6.6 L/min) to comply with their water conservation requirements. Other flow options are available to order, contact your sales associate or call 1 (800) 899-6757 for details.



# UNIVERSAL

Universal 2 3/4" Shower Head with Adjustable Spray



# UNSH38