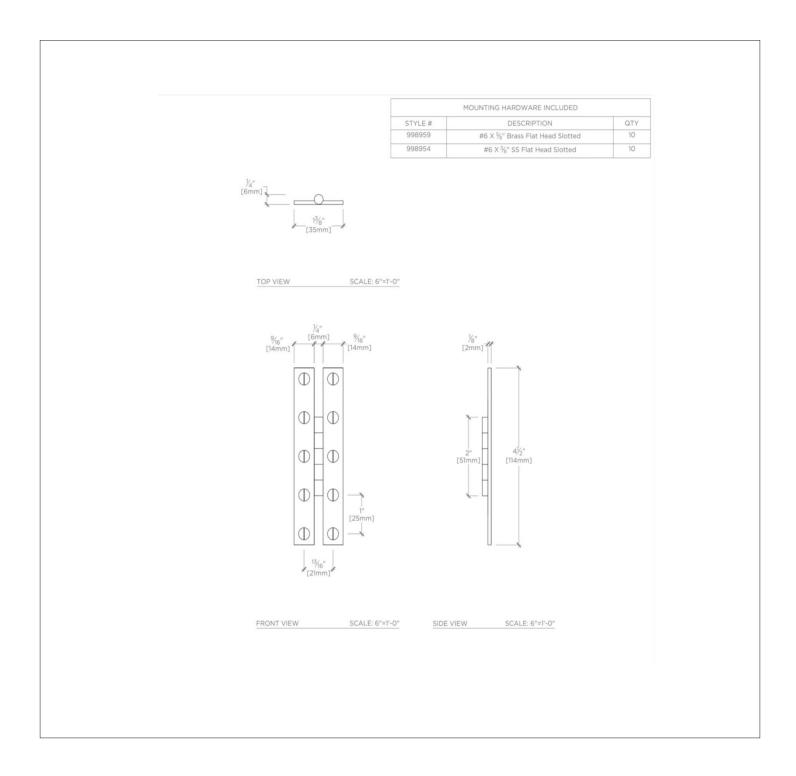

## TECHNICAL DETAILS

Hinge Primary Material: Brass Height: 4 1/2" Length: 1 3/8" Primary Material: Brass

SHOWN IN HARPSWELL 4 1/2" HINGE| HWHW01

## **PRODUCT FEATURES**

Solid Brass Machined Includes (10) 8/32 hardware screw