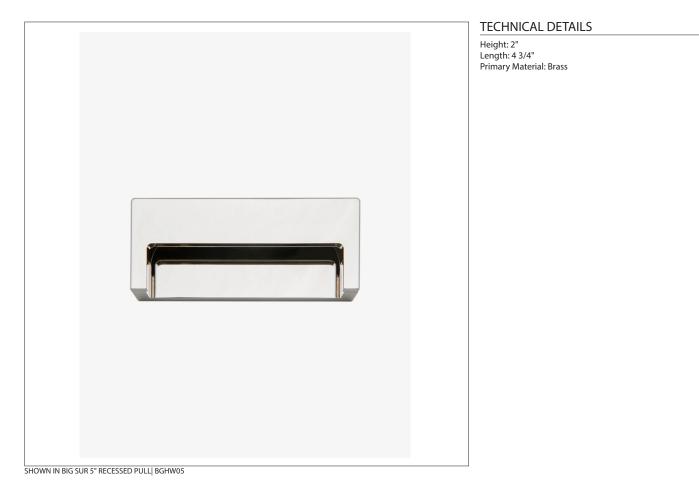

# WATERWORKS

### BIG SUR Big Sur 5" Recessed Pull

# BGHW05



#### INSPIRATION

Drawn from the Modernist aesthetic, this minimalist recessed pull may be used singly or in pairs. Its subtle rectangular shape is gently eased for comfort.

#### PRODUCT FEATURES

Solid Brass Machined Includes fixing screws



PRODUCT (NOTES)

Replacement Screws available

### BIG SUR Big Sur 5" Recessed Pull

|                                      |                   | MOUNTING HARDWARE INCLUDED                                                          | OTV      |  |
|--------------------------------------|-------------------|-------------------------------------------------------------------------------------|----------|--|
|                                      | STYLE #<br>998771 | DESCRIPTION<br>Service Parts M4x50 Mild Steel Pozi/Slot Washer Head Break Off Screw |