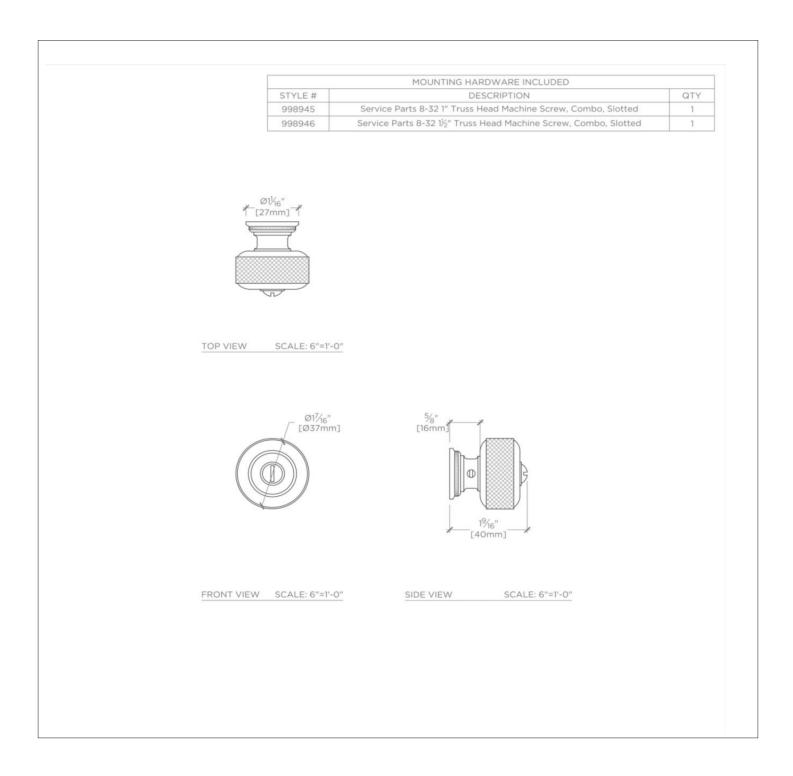

## **PRODUCT FEATURES**

Solid Brass Machined Hand-polished Includes fixing screws

## PRODUCT (NOTES)

Replacement Screws available