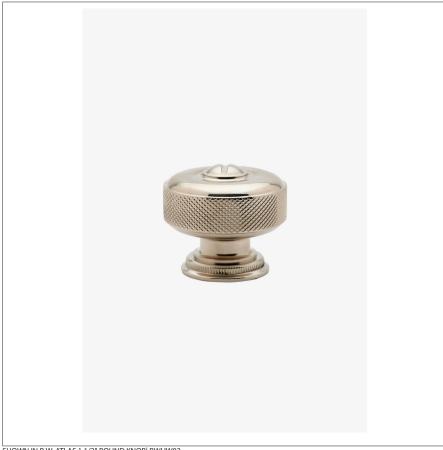

#### RWHW02 R.W. ATLAS

R.W. Atlas 1 1/2" Round Knob

## R.W. ATLAS RWHW02

R.W. Atlas 1 1/2" Round Knob